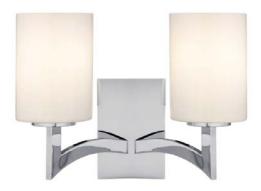

2 Light Chrome Wall Bracket with White String Shades & Glass Drops PART NO. 2032-2CC

- Dimensions H x W: 320mm x 370mm
  - 230V 50Hz
  - Weight: 0.70kg

#### Lamps not included

ONL

EACH

£71.39 Inc.VAT