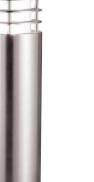

#### 7W LED **Bollard:** 800mm PART NO. LEDBOLLARD

- 7W
- 4000K
- 430 Lumens
- 30.000 hours la
- IP54 rated
- Suitable for surface mounting and supplied with root mounting kit for more robust installation