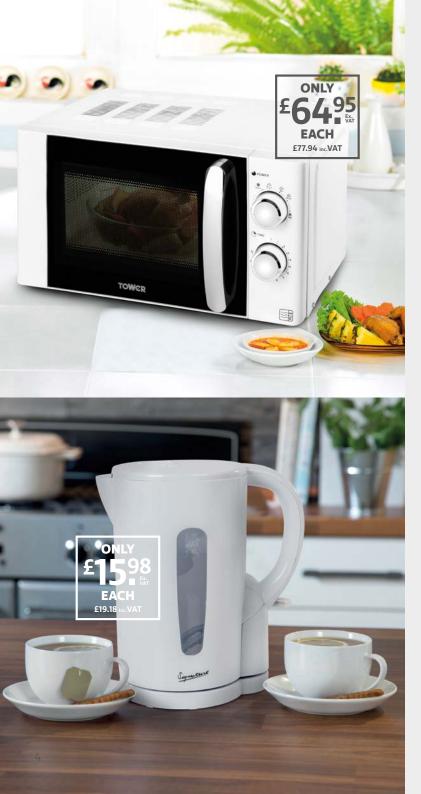

#### Tower 800W Microwave PART NO. T24009W

- Powerful 800W for quicker cooking/heating
- Generous 20L capacity suitable for one or all the family
- 30 minute timer for optimum cooking accuracy
- High quality glass turntable for even heat distribution
- Defrost function cooks frozen meals in minutes
- Curvaceous pull handle door
- 6 power levels with a range of cooking options

#### 1.7 Litre Electric Jug Kettle PART NO. S101

- 1.7 Litre capacity
- 3 level protection system
- Separate base with cordSafety lid with hinge
- Salety liu with hing
- Water gauge
- Boil dry protection
- Removable / washable filter
- Overheat protection
- Heat resistant plastic housing