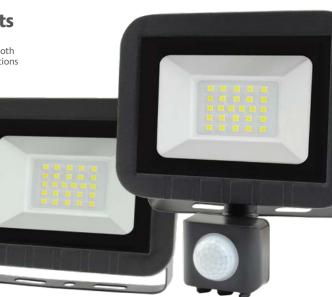

#### **LED Slimline Floodlights**

- Slimline LED floodlight with adjustable wall mounting bracket. Energy saving, Ideal for both residential and commercial external applications
- Latest long-life SMD LED technology
- DOB AC Driver
- Black die cast aluminium housing with toughened glass cover
- Corrosion resistant fixing bolts and cable gland
- Pre-fitted cable: 600mm
- Beam spread: 110°
- IP65 rated
- Rated Life: 20,000 hours

#### **PIR version**

- IP Rated housing and IP65 PIR
- Detection distance: Up to 10m
- Detection range: 120°
- Time delay: 5 secs to 8 mins

| PART NO.      | WATTS | PIR | LUMENS | IP RATING | COLOUR TEMP. | EX. VAT | INC. VAT |
|---------------|-------|-----|--------|-----------|--------------|---------|----------|
| LXSFL10WB     | 10W   | No  | 800    | IP65      | 5000K        | £11.70  | £14.04   |
| LXSFL10WB-PIR | 10W   | Yes | 800    | IP65      | 5000K        | £19.08  | £22.90   |
| LXSFL20WB     | 20W   | No  | 1600   | IP65      | 5000K        | £17.34  | £20.81   |
| LXSFL20WB-PIR | 20W   | Yes | 1600   | IP65      | 5000K        | £23.66  | £28.39   |
| LXSFL30WB     | 30W   | No  | 2400   | IP65      | 5000K        | £22.37  | £26.84   |
| LXSFL30WB-PIR | 30W   | Yes | 2400   | IP65      | 5000K        | £29.86  | £35.83   |
| LXSFL50WB     | 50W   | No  | 4000   | IP65      | 5000K        | £28.45  | £34.14   |
| LXSFL50WB-PIR | 50W   | Yes | 4000   | IP65      | 5000K        | £34.46  | £41.35   |

#### **LED Floodlights**

- 750-26500 Lumen, now suitable for all external applications including commercial and industrial as well as residential
- IP65 rated housing
- Black aluminium die cast housing
- Stainless steel fixing screws
- Pre-fitted cable: 1m
- Life hours: 50,000
  10-300W available
- 10-500W available
- **PIR version**
- IP65 rated housing and IP65 PIR
- Detection distance: Up to 12m
- Detection range: 110°
- Time delay: 5 secs to 10 mins
- PIR override function