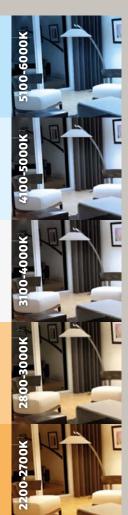

#### DAYLIGHT

Need to show off the fine details? Then a daylight lamp is the one for you. Perfect for museums, galleries and retail as it helps to make the environment look clean and welcoming.

#### **COOL WHITE**

This type of light will help you to **create a neat, clean and efficient environment.** Your workforce will feel more alert and this should increase both yours and their productivity.

#### **NEUTRAL WHITE**

Looking to make that mid week meal pop? Then a white light is **great for a kitchen** and will make your cooking experience that little bit brighter!

#### WARM WHITE

Need something not as intense but still gives you a warm and toned light? Colour schemes often seen in the home today are **complimented and enhanced** by a warm light. Great for the living room!

#### **EXTRA WARM WHITE**

This type of light is **perfect for creating a friendly, personal and intimate setting**. It would look great in a bedroom, living room or even a restaurant.