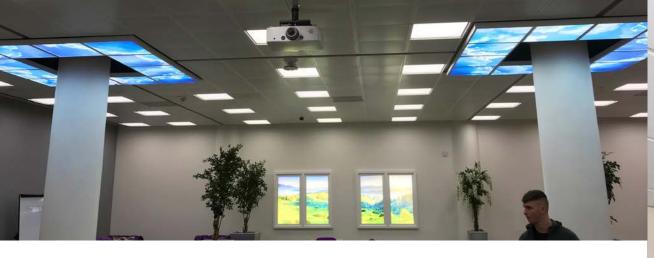

Sensory and Well-being Lighting Solutions

Visualite is a unique sensory lighting company that incorporates a light source and scenes of nature (biophilic) images into one, to create a relaxing ambience designed to calm anxiety and enhance well-being. Visualite ceiling and wall installations have reported to be a great distraction that have reduced instances of claustrophobia and stress.

Visualite can be applied in any occupied space where people live, work, learn and play as the connection between buildings and the health and well-being of its occupants becomes more and more apparent.