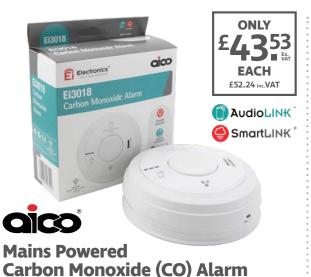

what to do.
- Get alerts on your mobile. Nest Protect sends you a message when there's a problem or the batteries are running low.
- Sees the CO that you can't. Carbon monoxide is an invisible, poisonous gas. Nest Protect tells you where it's hiding.
- Every second counts. The Split-Spectrum Sensor looks for both fast- and slow-burning fires.



Some features, including mobile notifications and remote control, require working Internet and Wi-Fi PART NO. S3000BWGB (Battery version). PART NO. S3003LWGB (Wired version)



- Contains both an Optical and Heat sensor for a total fire response
- Dust compensation unique self-monitoring mechanism
- Built in AudioLINK data extraction technology
- SmartLINK Compatible add the Ei3000MRF
- Mains powered with 10-year rechargeable lithium cell back-up



PART NO. EI3018

Contains our proven Electrochemical CO Sensor

Built in AudioLINK data extraction technology

• Mains powered with 10-year rechargeable lithium cell back-up

• SmartLINK Compatible add the Ei3000MRF

• Aico's first CO alarm on an Easi-Fit base

### K K Carbon Monoxide (CO) Alarm



- 3rd Party Accredited by BSI to BS EN 50291-1:2010
- 10 year sealed Lithium battery powered

| PART NO. | RADIOLINK+ | EX. VAT | INC. VAT |
|----------|------------|---------|----------|
| EI208    | No         | £15.71  | £18.85   |
| EI208WRF | Yes        | £50.71  | £60.85   |



**FROM ONLY** 

EACH

£18.85 Inc.VAT

AudioLINK

Ex





### 

4 Pole Stainless Steel Enclosed Switch-Disconnectors (IP65)

| PART NO  | AMP | HEIGHT x WIDTH x DEPTH | DEPTH<br>INC. HANDLE | ADD. AUX.   |
|-------