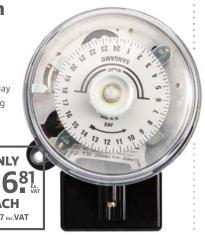

• 3 x AAA battery case (included)

• Fully adjustable non-slip silicone

Attachable to industrial or sports

helmet with 3M Pad (included)

• Weight 86g with rechargeable battery

headband

MININ