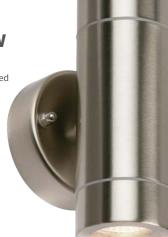

#### **Palin Twin Wall** Fitting IP44 35W **PART NO. 13802**

- 2 x 7W LED GU10 lamps required
- IP44 rated
- 95mm projection x 160mm height x 85mm width
- Constructed from stainless steel (304) and glass
- Class 1
- Dimmable