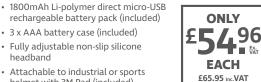

#### **Helmet Mountable Headlight** PART NO. PS-HDL2

- · LED: 200 Lumen white CREE LED
- Runtime: 5-120 hours
- Beam Range: 90m
- IPX6 rated
- 4 Main functions and SOS safety flashing
- 3 Auxiliary functions and strobe flashing
- Ultra smooth reflector
- Fully adjustable headband

• 3 x AAA battery case (included)

• Fully adjustable non-slip silicone

Attachable to industrial or sports

helmet with 3M Pad (included)

• Weight 86g with rechargeable battery

headband

MININ