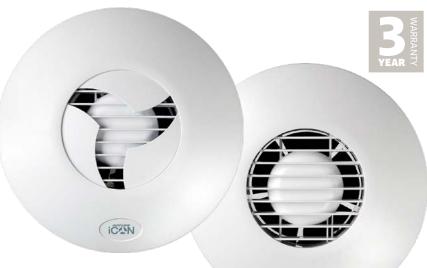

#### **iCON Ventilation Fans**

- Power consumption only 8.8W
- 100mm (4") iCON15 axial fan
- 100mm (4") iCON30 and 150mm (6") iCON60 mixed flow fans
- · Quiet operation, silent shutter
- Meets 2010 Building Regulations

- Stylish, easy to fit, slim profile
- Wall/ceiling, surface/ recessed mounting

ICON

- Choice of silver, sandstone, chrome (iCON15 only) and anthracite covers (not included)
- Use in-conjunction
- with iCON control modules

| PART NO. | FLOW RATE           | ROOM TYPE    | EX. VAT | INC. VAT |
|----------|---------------------|--------------|---------|----------|
| IC15     | 19 l/sec (68m³/hr)  | Toilet/bath  | £46.35  | £55.62   |
| IC30     | 32 l/sec (118m³/hr) | Bath/utility | £91.10  | £109.32  |
| IC60     | 72 l/sec (260m³/hr) | Kitchen      | £109.55 | £131.46  |