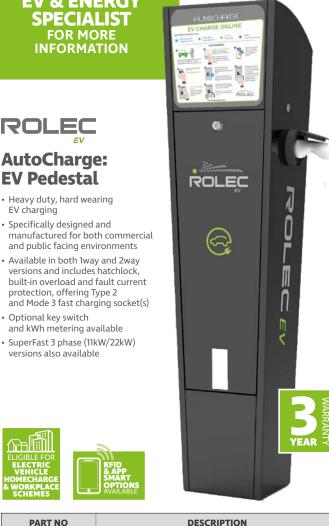

app
- Balancing charging power across chargers thanks to PowerSharing Smart
- Real time monitoring supported by myWallbox
- Integrated DC leakage protection
- One master unit controls all slave units meaning simple programming and installation



### SOLAR, BATTERY AND EV CHARGING

- Design and specification of Solar PV bespoke commercial and battery storage solutions



**CONTACT YOUR** BRANCH TO SPEAK TO YOUR LOCAL **EV & ENERGY SPECIALIST** FOR MORE **INFORMATION** 

ROLEC

**AutoCharge:** 

• Heavy duty, hard wearing

• Specifically designed and

and public facing environments

protection, offering Type 2

• SuperFast 3 phase (11kW/22kW)

 Optional key switch and kWh metering available

 $\mathbb{A}$ 

ELECTRIC VEHICLE OMECHARO

versions also available

**EV Pedestal** 

EV charging



### 

### Solo

- In-built earth-neutral failure protection (no earth rod or isolation transformer required)
- Load balancing ensures no pre-authorisation required from the ENA or DNO
- Every unit is now fitted with 6mA DC leakage protection (no type B RCD required)
- Available with a Universal Socket or Tethered Type 1/ Type 2 connector
- Compatible with all plug-in vehicles





| PART NO.    | DESCRIPTION                           |
|-------------|---------------------------------------|
| S7-UC-6MA-2 | 3.6-7kW Socketed version (untethered) |
| S7-1C-6MA-2 | 3.6-7kW Tethered Type 1               |
| S7-2C-6MA-2 | 3.6-7kW Tethered Type 2               |







#### ROLEC FV

### Quantum

- 1way or 2way Type 2, Mode 3 fast charging socket(s)
- A unique blend of flair, quality and value