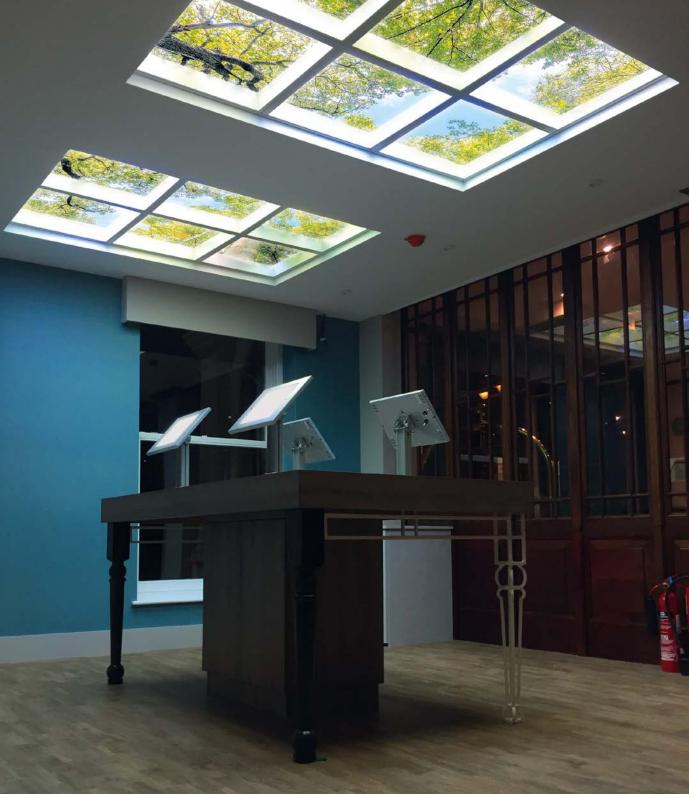

Sensory and Well-being Lighting Solutions

Visualite is a unique sensory lighting company that incorporates a light source and scenes of nature (biophilic) images into one, to create a relaxing ambience designed to calm anxiety and enhance well-being. Visualite ceiling and wall installations have reported to be a great distraction that have reduced instances of claustrophobia and stress.

Visualite can be applied in any occupied space where people live, work, learn and play as the connection between buildings and the health and well-being of its occupants becomes more and more apparent.