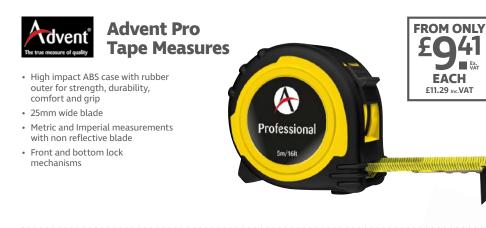

and increased durability

**ONLY** 

£1197

EACH

£14.36 Inc.VAT

Ex.

 Cable guide rods are ideal for routing through conduit, cavities, under floors and over suspended ceilings

### Tajima <sub>Since 1909</sub> Silver V-Rex Auto Retractable Knife

- PART NO. TAVR103
- Extra thick, ultra-hard utility blade with Fluro-coat coating, suitable for drywall and other heavy duty cutting and scoring tasks
- Opens easily with sidemounted slide lock and hinged casing/ Safety auto retracting blade mechanism
- Comes with 3 V-Rex blades
- Compatible with the following blades: TAVRB10B, TAVRB50B, TAVRB100B, TAHKB10B, TAHKB50B



ONLY

EACH

£15.86 Inc.VAT

222

Ex.







#### • Round Vials for excellent readability

- Two strong disk magnets
- Robust level made of reinforced fibre glass ABS plastic







### Hi-Tension 12" Hacksaw Frame

- 300mm heavy duty aluminium hacksaw frame
- Quick and easy blade changes
- Two cutting angles 55° and 90° for flush and straight cuts
- Hollow frame with holding screw simply converts to a pad saw and stores up to 10 blades





#### Complete Handtool Kit PART NO. CAKIT • 16" Hard bottom tool bag • Professional 5m tape measure ONL Contractors 16oz claw hammer Imperial hex key set 1/16th-3/8th" • Kraftform VDE set 7pc slotted and pozi • 160mm flat nose pliers • 160mm VDE side cutters CH Retractable knife Hi-Tension 12" hacksaw frame £104.21 Inc.VAT • 6" Junior hacksaw frame

ONLY

EACH

£10.28 Inc.VAT

### wallbox

### Copper

-

- Face recognition technology ensuring that only authorised people can use the charger
- Gesture controlled with simple ha