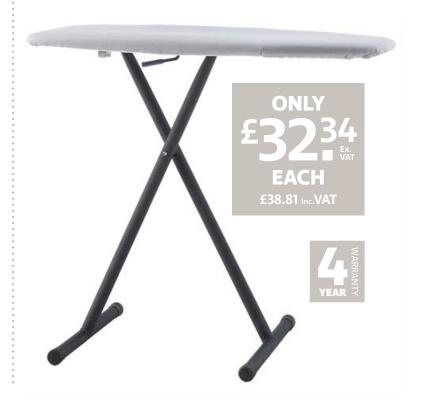

## Hotel Guest Ironing Board

- Black and silver colour
- Quality steel build for long life
- Metalised anti-scorch cover
- Shortest mesh framed board available, 1100mm when folded (including legs)
- T-bar legs with locking mechanism for secure storage and transport
- Robust and protective footcap
- Ironing surface (approx) 905mm(l) x 350mm (w)
- Board size (approx) H: 1100 x W: 405mm
- Adjustable board height