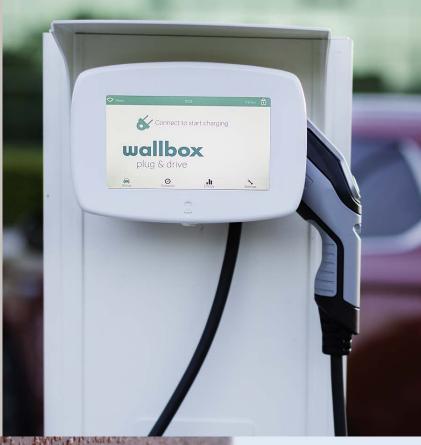

#### **T5 Miniature Tubes**

Warm White

Cool White

- 5000 hours lamp life
- Dimmable
- White 3500K

| PART NO. | WATTS | LENGTH  | LUMENS | EX. VAT | INC. VAT |
|----------|-------|---------|--------|---------|----------|
| F6W/35   | 6W    | 212.1mm | 260    | £2.18   | £2.62    |
| F8W/35   | 8W    | 288.3mm | 400    | £2.22   | £2.66    |
| F13W/35  | 13W   | 516.9mm | 850    | £3.28   | £3.94    |