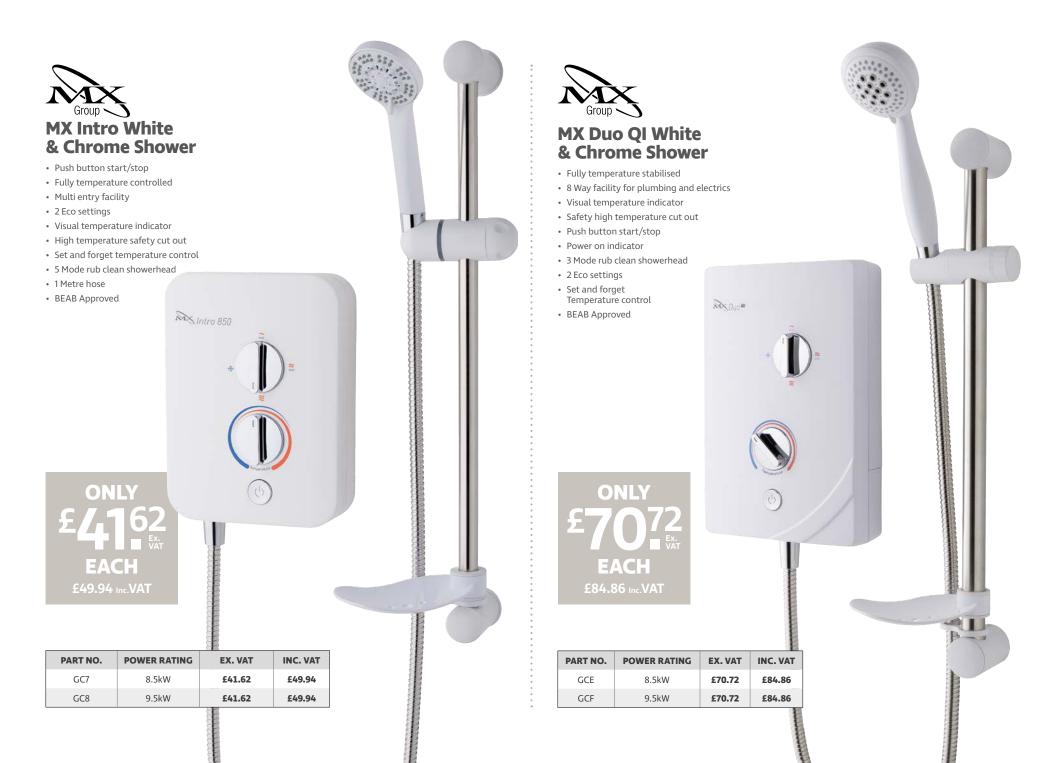

- Simple and easy to use one button operation
- Each drink brewed individually to sublimity
- Adjustable cup stand suitable for all sizes of cups and glasses, including travel mugs





#### **Commercial Dry** Vacuum NRV240e PART NO. 900076

- Robust and reliable
- 9 litre capacity
- TriTex filter system
- 12.5m retractable cable
- 620W
- 74dB low working noise
- 1.9m suction hose
- 48Ltr/sec airflow
- Mains 240V (110V available)
- Dry use only

#### lec Pure Refrigeration

#### **Table Top Fridge** PART NO. R50052WMK2

- Energy efficiency class: A+
- Noise emissions: 42 dB
- 46 litre capacity
- 105 kWh energy consumption
- Ice box compartment
- Single shelf
- Electronic temperature control
- Dimensions: H:492mm x W:472mm x D:450mm





ONLY £109<sup>95</sup> EACH

TUNNIHIIIII

Numate





#### **Cleaning Products**

HERE

HERE



| PART NO.          | DESCRIPTION                                    | EX. VAT | INC. VAT |
|-------------------|------------------------------------------------|---------|----------|
| YESSSAF           | Air Freshener                                  | £1.10   | £1.32    |
| YESSS AntiBac     | Antibac Hard Surface Cleaner 5 Litre           | £4.80   | £5.76    |
| YESSS Antibac 30S | Antibac 30S Hard Surface Sanitiser 750ml       | £2.50   | £3.00    |
| YESSS Bathroom    | YESSS Bathroom Cleaner 750ml                   | £2.10   | £2.52    |
| YESSS Bleach      | YESSS Thick Bleach 9% 5 Litre                  | £4.95   | £5.94    |
| YESSS Soap        | YESSS Liquid Hand Soap Perfumed 5 Litre        | £7.20   | £8.64    |
| YESSS Surface