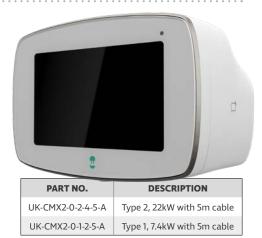

to your vehicle
- Includes DC leakage protection to ensure your installation conforms with the latest safety standards
- Bluetooth and WiFi connectivity
- Suitable for home and small commercial installations



YEAR -



Office for Low Emission Vehicles

(**d:7**41)

Δναίι Δri f

TOWARDS

**EV CHARGER** 



### wallbox

### Commander 2

- Ideal for larger commercial, fleet and public use such as car parks with multiple different users
- Seven inch touch screen interface
- Multi user management capabilities through PIN code, RFID and Wallbox mobile app
- Balancing charging power across chargers thanks to PowerSharing Smart
- Real time monitoring supported by myWallbox
- Integrated DC leakage protection
- One master unit controls all slave units meaning simple programming and installation



### SOLAR, BATTERY AND EV CHARGING

- Design and specification of Solar PV bespoke commercial and battery storage solutions



**CONTACT YOUR** BRANCH TO SPEAK TO YOUR LOCAL **EV & ENERGY SPECIALIST** FOR MORE **INFORMATION** 

ROLEC

**AutoCharge:** 

• Heavy duty, hard wearing

• Specifically designed and

and public facing environments

protection, offering Type 2

• SuperFast 3 phase (11kW/22kW)

 Optional key switch and kWh metering available

 $\mathbb{A}$ 

ELECTRIC VEHICLE OMECHARO

versions also available

**EV Pedestal** 

EV charging



### 

### Solo

- In-built earth-neutral failure protection (no earth rod or isolation transformer required)
- Load balancing ensures no pre-authorisation required from the ENA or DNO
- Every unit is now fitted with 6mA DC leakage protection (n