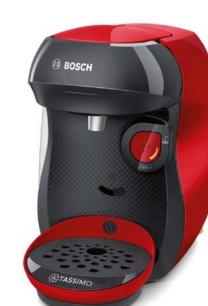

#### **Tassimo Happy Coffee Machine** PART NO. TAS1003GB

- Variety with over 40 drinks from well known brands
- Ideal drink quality thanks to Intellibrew
- Simple and easy to use one button operation
- Each drink brewed individually to sublimity
- Adjustable cup stand suitable for all sizes of cups and glasses, including travel mugs