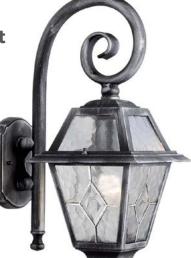

#### Genoa Wall Lantern PART NO. 1642

- Cast aluminium black/silver finish outdoor lantern
- IP23 rated
- 177mm projection H325 x W150 x Diameter 150mm
- Wattage: 1 x 60W
- Lamp base: E27