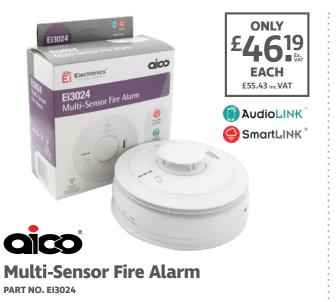

ct - Smoke and Carbon Monoxide Alarm

- It looks for both fast-burning and smouldering fires
- Nest Protect is the first alarm you can silence from your phone
- Tells you what, and where. Nest Protect speaks up if there's smoke or CO and tells you where it is so that you know what to do.
- Get alerts on your mobile. Nest Protect sends you a message when there's a problem or the batteries are running low.
- Sees the CO that you can't. Carbon monoxide is an invisible, poisonous gas. Nest Protect tells you where it's hiding.
- Every second counts. The Split-Spectrum Sensor looks for both fast- and slow-burning fires.



Some features, including mobile notifications and remote control, require working Internet and Wi-Fi PART NO. S3000BWGB (Battery version). PART NO. S3003LWGB (Wired version)



- Contains both an Optical and Heat sensor for a total fire response
- Dust compensation unique self-monitoring mechanism
- Built in AudioLINK data extraction technology
- SmartLINK Compatible add the Ei3000MRF
- Mains powered with 10-year rechargeable lithium cell back-up



PART NO. EI3018

Contains our proven Electrochemical CO Sensor

Built in AudioLINK data extraction technology

• Mains powered with 10-year rechargeable lithium cell back-up

• SmartLINK Compatible add the Ei3000MRF

• Aico's first CO alarm on an Easi-Fit base

### K K Carbon Monoxide (CO) Alarm



- 3rd Party Accredited by BSI to BS EN 50291-1:2010
- 10 year sealed Lithium battery powered

| PART NO. | RADIOLINK+ | EX. VAT | INC. VAT |
|----------|------------|---------|----------|
| EI208    | No         | £15.71