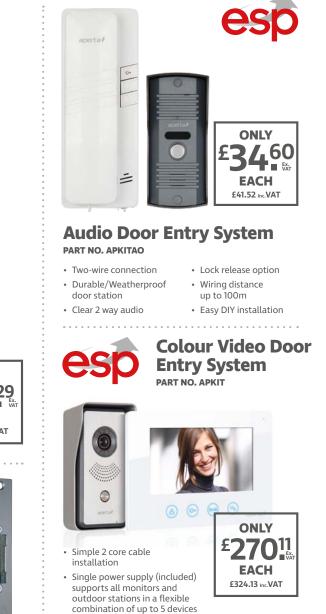

a seamless conversation using the Nest app and Nest Cam's microphones and speaker.
- 3-hour snapshot history. When Nest Cam IQ outdoor detects a person, motion or sound, it can send you an alert with a snapshot on your phone and via email.

#### **Nest Cam IQ Indoor**

 24/7 live video. See a 130° view in 1080p HD. Powerful IR LEDs light the room evenly so that you can even see in the dark.

#### **Nest Cam IQ Outdoor**

- 24/7 live video. A 4K, 8-megapixel image sensor with HDR (High Dynamic Range) and 12x zoom lets you see every detail in full 1080p HD. Powerful IR LEDs let you see what's happening in the dark.
- Robust design. Weatherproof IP66 rating and tamper-resistant design.

Some features, including mobile notifications and remote control, require working Internet and Wi-Fi







 Clear high resolution colour picture on 7" hands free TFT monitor

# **Trade Credit Account**

Get an account at YESSS and take advantage of the free delivery service, access to free Lighting and Energy Surveys, no minimum order charge and an account manager available 24/7. Contact your local branch or email creditcontrol@yesss.co.uk to request a form.



### Checklist before sending:

### LIMITED COMPANIES:

Company Letterhead

### SOLE TRADERS / PARTNERSHIPS & PERSONAL GUARANTORS:

If you sign this application form, please ensure your signatures match with your Photo ID document.

### Personal Identity: Please include one of the following Photo ID documents.

Current Signed Passport

- Current Full UK or EEA Photocard Driving Licence
- Residence Permit Issued by The Home Office to EEA