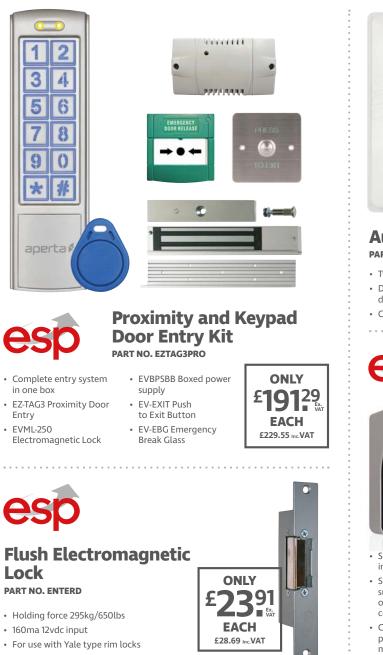

ve a seamless conversation using the Nest app and Nest Cam's microphones and speaker.
- 3-hour snapshot history. When Nest Cam IQ outdoor detects a person, motion or sound, it can send you an alert with a snapshot on your phone and via email.

#### **Nest Cam IQ Indoor**

 24/7 live video. See a 130° view in 1080p HD. Powerful IR LEDs light the room evenly so that you can even see in the dark.

#### **Nest Cam IQ Outdoor**

- 24/7 live video. A 4K, 8-megapixel image sensor with HDR (High Dynamic Range) and 12x zoom lets you see every detail in full 1080p HD. Powerful IR LEDs let you see what's happening in the dark.
- Robust design. Weatherproof IP66 rating and tamper-resistant design.

Some features, including mobile notifications and remote control, require working Internet and Wi-Fi







 Clear high resolution colour picture on 7" hands free TFT monitor

# **Trade Credit Account**

Get an account at YESSS and take advantage of the free delivery service, access to free Lighting and Energy Surveys, no minimum order charge and an account manager available 24/7. Contact your local branch or email creditcontrol@yesss.co.uk to request a form.



### Checklist before sending:

### LIMITED COMPANIES:

Company Letterhead

### SOLE TRADERS / PARTNERSHIPS & PERSONAL GUARANTORS:

If you sign this application form, please ensure your signatures match with your Photo ID document.

### Personal Identity: Please include one of the following Photo ID documents.

Current Signed Passport

- Current Full UK or EEA Photocard Driving Licence
- Residence Permit Issued by The Home Office to E