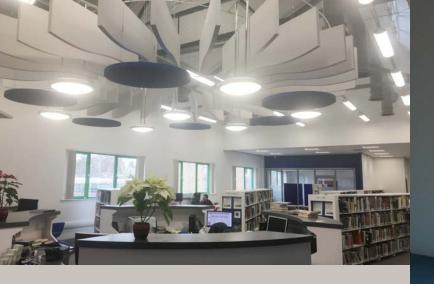

Sensory and Well-being Lighting Solutions

Visualite is a unique sensory lighting company that incorporates a light source and scenes of nature (biophilic) images into one, to create a relaxing ambience designed to calm anxiety and enhance well-being. Visualite ceiling and wall installations have reported to be a great distraction that have reduced instances of claustrophobia and stress.

Visualite can be applied in any occupied space where people live, work, learn and play as the connection between buildings and the health and well-being of its occupants becomes more and more apparent.