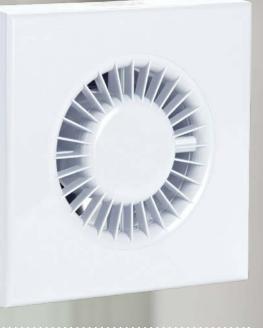

#### 4" (100mm) Sapphire Standard Axial Fan

 Extract rates comply with current Building Regulation requirements
 Provide effective ventilation
 Quiet in operation down to 32dB(A)
 Stylish fascia to fit interior design scheme
 23litres/sec

| <b>FROM ONLY</b> |
|------------------|
| £1033            |
| EACH             |
| £12.40 Inc.VAT   |
|                  |

FROM ONLY

£940

EACH

£11.28 Inc.VAT

| PART NO.   | DESCRIPTION               | EX. VAT | INC. VAT |  |
|------------|---------------------------|---------|----------|--|
| STF100-S   | Axial fan                 | £10.33  | £12.40   |  |
| STF100-T   | Axial fan with timer      | £13.64  | £16.37   |  |
| STF100LV-T | Axial SELV fan with timer | £51.95  | £62.34   |  |