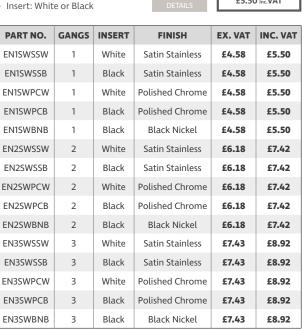

#### 13A 1 Gang DP Switched Socket

- 86 x 86 x 7mm (W x H x D)
- Finishes: Satin Stainless, Polished Chrome or Black Nickel
- White, Black or grey inserts available

ONLY

EACH

| PART NO. | INSERT | FINISH          | EX. VAT | INC. VAT |
|----------|--------|-----------------|---------|----------|
| EN1SOSSW | White  | Satin Stainless | £5.03   | £6.04    |
| EN1SOSSB | Black  | Satin Stainless | £5.03   | £6.04    |
| EN1SOPCW | White  | Polished Chrome | £5.03   | £6.04    |
| EN1SOPCB | Black  | Polished Chrome | £5.03   | £6.04    |
| EN1SOBNB | Black  | Black Nickel    | £5.03   | £6.04    |