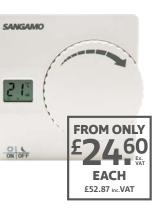

• 3 x AAA battery case (included)

• Fully adjustable non-slip silicone

Attachable to industrial or sports

helmet with 3M Pad (included)

• Weight 86g with rechargeable battery

headband

MININ