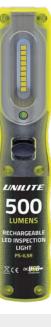

ONLY

EACH

£34.94 Inc.VAT

**Inspection Light** PART NO. PS-IL5R • LED: 500 Lumen white

Samsung SMD LEDs

**USB LED** 

- Runtime: 3-7 hours

- indicator light

- Magnetic pocket clip
- DC-USB charging cable (included)
- 3.7V 2500mAh lithium-ion rechargeable battery (included)

ROCE

n

- Ultra strength aluminium and polycarbonate housing
- Weight 200g (not inc cable)