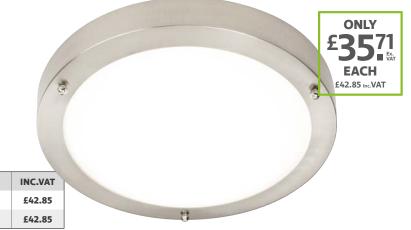

#### 6W Fire Rated LED Downlight

- Fire rated for 30, 60 and 90 minute ceilings
- Low profile with integrated LED driver
- 6W dimmable LED, 550 lumen
- Aluminium heatsink, steel housing and die-cast aluminium bezel
- Tool free Push-fit terminals, loop in/loop out

- Twist and lock matt white
   bezel included
- Beam angle lens: 38°
- IP65 rated
- Colour rendering index: >80
- Rated Life: 50,000 hoursOperating temperature:
- -10°C to 40°C

| PART NO.     | COLOUR TEMP. | COLOUR        | EX. VAT | INC. VAT |
|--------------|--------------|---------------|---------|----------|
| LXFRD6WW/MWB | 3000K        | Warm white    | £14.95  | £17.94   |
| LXFRD6NW/MWB | 4000K        | Neutral white | £14.95  | £17.94   |
| LXFRD6CW/MWB | 6000K        | Cool white    | £14.95  | £17.94   |