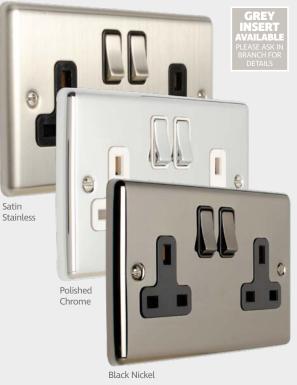

#### 13A 2 Gang DP Switched Socket

- 146 x 86 x 7mm (W x H x D) • Finishes: Satin Stainless, Polished Chrome or Black Nickel
- Insert: White or Black

ONLY

EACH

£8.71 Inc.VAT

5

| PART NO. | INSERT | FINISH          | EX. VAT | INC. VAT |
|----------|--------|-----------------|---------|----------|
| EN2SOSSW | White  | Satin Stainless | £7.26   | £8.71    |
| EN2SOSSB | Black  | Satin Stainless | £7.26   | £8.71    |
| EN2SOPCW | White  | Polished Chrome | £7.26   | £8.71    |
| EN2SOPCB | Black  | Polished Chrome | £7.26   | £8.71    |
| EN2SOBNB | Black  | Black Nickel    | £7.26   | £8.71    |

Satin Stainless Polished Chrome Black Nickel