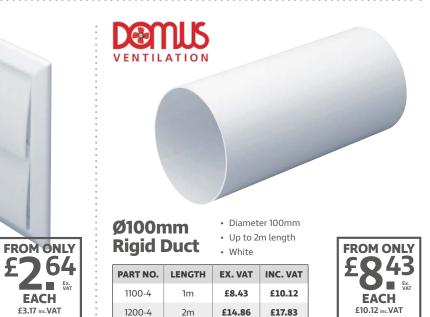

#### Ø100mm PVC Flexible Hose

• Flexible hose

| PART NO. | DIAMETER   | LENGTH | EX. VAT | INC. VAT |
|----------|------------|--------|---------|----------|
| 361      | 4" (100mm) | 1m     | £2.43   | £2.92    |
| 363      | 4" (100mm) | 3m     | £4.16   | £4.99    |
| 366      | 4" (100mm) | 6m     | £8.06   | £9.67    |
| 3615     | 4" (100mm) | 15m    | £34.27  | £41.12   |
| 663      | 6" (150mm) | 3m     | £8.87   | £10.64   |
| 666      | 6" (150mm) | 6m     | £20.94  | £25.13   |