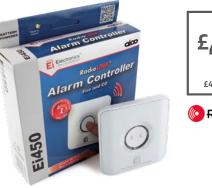

| £20.22  | £24.26   |
| EI3016   | Rechargeable Lithium | £35.41  | £42.49   |





### Mains Powered Heat Alarm

- + Heat sensor, best for detecting heat build-up from large flaming fires (triggers at  $\rm 58^\circ C)$
- Easi-fit base
- Compatible with Wireless RF Interconnection
- 3rd Party Accredited by BSI to BS 5446-2:2003

| PART NO. | BATTERY BACK-UP      | EX. VAT | INC. VAT |
|----------|----------------------|---------|----------|
| EI144RC  | 9V Alkaline          | £25.87  | £31.04   |
| EI3014   | Rechargeable Lithium | £36.87  | £44.24   |



### RadioLINK Base

- Use with 140RC Series alarms for Wireless RF wireless connection
- Eliminates tricky wiring runs
- Mains powered with 10-year rechargeable back-up
- Compatible with other Aico wireless interconnection products





C RadioLINK



- Test, silence and locate alarms from one easy place
- Compatible with RadioLINK, RadioLINK+ and SmartLINK alarms



### Nest Protect - Smoke and Carbon Monoxide Alarm

- It looks for both fast-burning and smouldering fires
- Nest Protect is the first alarm you can silence from your phone
- Tells you what, and where. Nest Protect speaks up if there's smoke or CO and tells you where it is so that you know what to do.
- Get alerts on your mobile. Nest Protect sends you a message when there's a problem or the batteries are running low.
- Sees the CO that you can't. Carbon monoxide is an invisible, poisonous gas. Nest Protect tells you where it's hiding.
- Every second counts. The Split-Spectrum Sensor looks for both fast- and slow-burning fires.



Some features, including