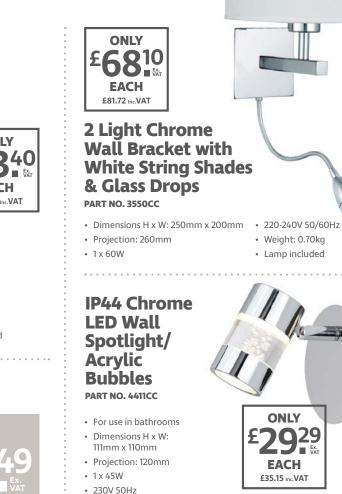

2 Light Chrome Wall Bracket with White String Shades & Glass Drops PART NO. 2032-2CC

- Dimensions H x W: 320mm x 370mm
  - 230V 50Hz
  - Weight: 0.70kg

#### Lamps not included

ONL

EACH

£71.39 Inc.VAT

#### 2 Light Chrome Wall Bracket with White Glass Cylinder Shades PART NO. 4992-2CC

· Projection: 200mm

• 2 x 40W

- Dimensions H x W: 245mm x 320mm
- Projection: 180mm
- 2 x 60W
- 220-240V 50/60Hz
- Weight: 1.00kg
- Lamp not included

- 3000K, 350 lumens
- Weight: 0.40kg
- Lamp included