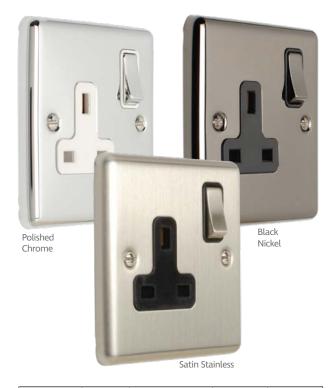

#### 13A 1 Gang DP Switched Socket

- 86 x 86 x 7mm (W x H x D)
- Finishes: Satin Stainless, Polished Chrome or Black Nickel
- White, Black or grey inserts available

ONLY

EACH

| PART NO. | INSERT | FINISH          | EX. VAT | INC. VAT |
|----------|--------|-----------------|---------|----------|
| EN1SOSSW | White  | Satin Stainless | £5.03   | £6.04    |
| EN1SOSSB | Black  | Satin Stainless | £5.03   | £6.04    |
| EN1SOPCW | White  | Polished Chrome | £5.03   | £6.04    |
| EN1SOPCB | Black  | Polished Chrome | £5.03   | £6.04    |
| EN1SOBNB | Black  | Black Nickel    | £5.03   | £6.04    |

Satin Stainless Polished Chrome Black Nickel