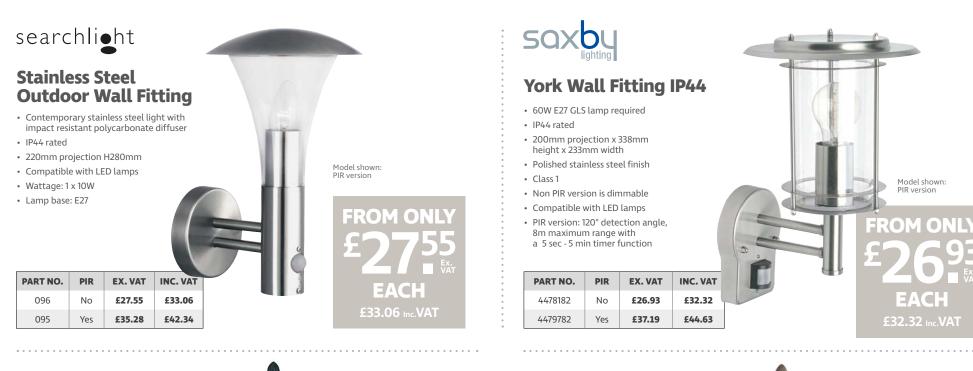

# searchlioht

#### Aries IP44 Chrome & Satin Silver 4 Light Adjustable Bar Spotlight PART NO. 7444CC-LED

- Ideal for lighting your kitchen, bathroom or any other room in your home
- Create a clean, modern look for any ceiling
- IP44 rated Complete with IP44 4W LED lamps

#### **Gypsum White** Plaster Uplighter

#### **PART NO. 106**

- This classic Gypsum plaster wall uplighter makes the perfect feature for any room, landing or hallway, and will add character to any corner of your home
- The simple yet sophisticated half-oval design provides soft light and shadows for a warm relaxed atmosphere
- Paint any colour you wish

#### Classic Ceramic Uplighter **PART NO. 102**

- Lamp base: E27
- H100 x W400mm
- Wattage: 1 x 60W
- Easy fix wall mounting
- Paint any colour you wish

ONLY

EACH

£25.48 Inc.VAT

#### Hanna Chrome Semi-flush with Clear **Crystal Balls**

- The luxurious light fits flush to the ceiling
- Features lamps surrounded by decadent crystal trimmings and balls
- The elegant mirrored backplate completes the look of this contemporary chandelier
- 7W G9 LED (not included)

| PART NO. | DESCRIPTION | EX. VAT | INC. VAT |
|----------|-------------|---------|----------|
| 3404-4CC | 4 Lights    | £78.00  | £93.60   |
| 3406-6CC | 6 Lights    | £132.00 | £158.40  |

#### **5 Light Fitting with Black String Shades** & Crystal Sconces **PART NO. 2085-5CC**

- Chain suspension can easily be adjusted for different ceiling heights
- Black string fabric shade with white lining
- 5 x 33W
- 220-240V 50/60Hz
- Dimensions H x W: 480mm x 530mm
- Total height with chain: 1000mm
- Weight: 2.60kg
- Lamps not included

OM ON EACH £93.60 Inc.VAT

#### 6 Light Fitting with Clear Glass Cylinder Shades PART NO. 3096-6CC

• Chain suspension can easily be adjusted for different ceiling heights

ONLY

EACH

- Clear glass shade
- Dimensions H x W: 420mm x 600mm
- Total height with chain: 920mm
- 56 x 40W
- 230V 50Hz
- Weight: 4.08kg
- Lamps not included (candle lamps required)

2 Light Chrome Wall Bracket with White String Shades & Glass Drops PART NO. 2032-2CC

- Dimensions H x W: 320mm x 370mm
  - 230V 50Hz
  - Weight: 0.70kg

#### Lamps not included

ONL

EACH

£71.39 Inc.VAT

#### 2 Light Chrome Wall Bracket with White Glass Cylinder Shades PART NO. 4992-2CC

· Projection: 200mm

• 2 x 40W

- Dimensions H x W: 245mm x 320mm
- Projection: 180mm
- 2 x 60W
- 220-240V 50/60Hz
- Weight: 1.00kg
- Lamp not included

- 3000K, 350 lumens
- Weight: 0.40kg
- Lamp included