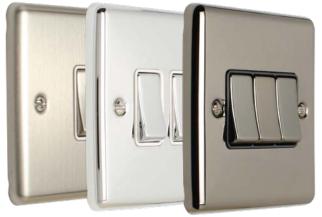

#### **10A 2 Way Switch**

- 86 x 86 x 7mm (W x H x D)
- Finishes: Satin Stainless,
- Polished Chrome or Black Nickel
- Insert: White or Black

| 20A 1 G<br>Interme<br>Switch<br>• 86 x 86 x 7m<br>• Finishes: Sat<br>Polished Chr<br>or Black Nicl<br>• Insert: White<br>or Black                                  | m (W x H x<br>in Stainless<br>rome<br>kel<br>e<br>GR                  | D)<br>,<br>EY<br>ERT<br>ASKIN<br>HEOR | ONL<br>56.79 Inc. | 56<br>I 5%T<br>H | •               | Sa          | tin Stainless |        | GREY<br>INSERT<br>PLEASE ASK IN<br>BRANCH FOR<br>DETAILS<br>200A 1 C<br>DP Swit<br>• 86 x 86 x 7m<br>• Finishes: Sar<br>Polished Ch<br>• Insert: Whit | tch<br>um (W x H<br>tin Stainles<br>rome or B                | ss,<br>lack Nickel        | Image: Satin Stain          | ess                                                             | e e e           | 3       | D O<br>Black Nickel |
|--------------------------------------------------------------------------------------------------------------------------------------------------------------------|-----------------------------------------------------------------------|---------------------------------------|-------------------|------------------|-----------------|-------------|---------------|--------|-------------------------------------------------------------------------------------------------------------------------------------------------------|--------------------------------------------------------------|---------------------------|-----------------------------|-----------------------------------------------------------------|-----------------|---------|---------------------|
| PART NO.                                                                                                                                                           | INSERT                                                                | FINISH                                | EX. VAT           | INC. VAT         | 1 8 CO (14)     |             | -             | :      |                                                                                                                                                       |                                                              |                           | PART NO.                    | INSERT                                                          | FINISH          | EX. VAT | INC. VAT            |
| ENINTSSW                                                                                                                                                           | White                                                                 | Satin Stainless                       | £5.66             | £6.79            | 10.000          | -           | •             |        | ONLY                                                                                                                                                  |                                                              |                           | EN20ASWSS                   | W White                                                         | Satin Stainless | £6.02   | £7.22               |
| ENINTSSB                                                                                                                                                           | Black                                                                 | Satin Stainless                       | £5.66             | £6.79            | 0.0000          |             |               |        |                                                                                                                                                       | JZ                                                           |                           | EN20ASWSS                   | B Black                                                         | Satin Stainless | £6.02   | £7.22               |
| ENINTPCW                                                                                                                                                           | White                                                                 | Polished Chrom                        |                   | £6.79            | 10. US100       |             |               |        | EACH                                                                                                                                                  | VÂT                                                          |                           | EN20ASWPC                   | W White                                                         | Polished Chrome | £6.02   | £7.22               |
| ENINTPCB                                                                                                                                                           | Black                                                                 | Polished Chrom                        |                   | £6.79            |                 |             |               |        | £7.22 Inc.V                                                                                                                                           | AT                                                           |                           | EN20ASWPC                   |                                                                 | Polished Chrome | £6.02   | £7.22               |
| ENINTBNB                                                                                                                                                           | Black                                                                 | Black Nickel                          | £5.66             | £6.79            |                 |             |               |        |                                                                                                                                                       |                                                              |                           | EN20ASWBN                   | B Black                                                         | Black Nickel    | £6.02   | £7.22               |
| <ul> <li>2 Way and LEB Dimme Switch</li> <li>86 x 86 x 7m</li> <li>Rocker: Mate</li> <li>1 gang and 2</li> <li>Finishes: Sat Polished Chr or Black Nicl</li> </ul> | D<br>m (W x H x<br>ching Knob<br>g gang swite<br>in Stainless<br>rome | D)                                    | 0                 |                  |                 | F           | X             |        | ITE<br>2 Gang<br>Voltag<br>Socket<br>• 86 x 146 x<br>(W x H x D)<br>• Finishes: S.<br>Polished C<br>or Black N<br>• Insert: Wh                        | ie Sha<br>7mm<br>atin Stainlu<br>hrome<br>ckel<br>te or Blac | <b>aver</b><br>ess,<br>k  | ۵۲<br>22<br>28.10<br>228.10 | GREY<br>NSERT<br>(AILABLE<br>ASE ASK IN<br>AANCH FOR<br>DETAILS | 0               |         | 9                   |
| Ο                                                                                                                                                                  | NLY                                                                   |                                       |                   |                  |                 |             |               |        | PART NO.<br>ENSHSSSW                                                                                                                                  | <b>INSERT</b><br>White                                       | FINISH<br>Satin Stainless | EX. VAT                     | INC. VAT<br>£28.10                                              | SHA             | 0       | SHAVERS             |
| 62                                                                                                                                                                 | <b>C Q</b>                                                            | 0                                     |                   | Black Nicke      | l               | Polished Ch | rome          | •      | ENSHSSSW                                                                                                                                              | Black                                                        | Satin Stainless           | £23.42                      | £28.10                                                          | 230V            | 230V    | 115V                |
| 251                                                                                                                                                                | 26                                                                    | Ex.                                   |                   | PART NO.         | FINISH          | EX. VAT     | INC. VAT      | •      | ENSHSPCW                                                                                                                                              | White                                                        | Polished Chrome           |                             | £28.10                                                          |                 |         | U U                 |
|                                                                                                                                                                    |                                                                       | VÄT                                   |                   | EN2DLEDSS        | Satin Stainless | £36.80      | £44.16        | •      | ENSHSPCB                                                                                                                                              | Black                                                        | Polished Chrome           |                             | £28.10                                                          |                 | C       | 5                   |
| E/                                                                                                                                                                 | <b>\CH</b>                                                            |                                       |                   | N2DLEDPC         | Polished Chrome | £36.80      | £44.16        | 0<br>0 | ENSHSBNB                                                                                                                                              | Black                                                        | Black Nickel              | £23.42                      | £28.10                                                          | C               |         | 9                   |
| £44.1                                                                                                                                                              | 6 Inc.VAT                                                             |                                       |                   | N2DLEDBN         | Black Nickel    | £36.80      | £44.16        | 0<br>0 |                                                                                                                                                       |                                                              |                           |                             |                                                                 |                 | L       |                     |
|                                                                                                                                                                    |                                                                       |                                       |                   |                  |                 |             | ]             | •      |                                                                                                                                                       |                                                              |                           |                             |                                                                 | Polished Chrome | Bla     | ck Nickel           |