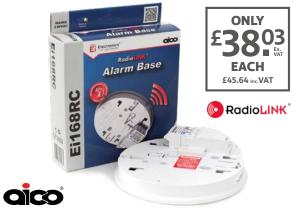

tible with Wireless RF Interconnection
- 3rd Party Accredited by BSI to BS EN 14604:2005

| PART NO. | BATTERY BACK-UP      | EX. VAT | INC. VAT |
|----------|----------------------|---------|----------|
| EI146RC  | 9V Alkaline          | £20.22  | £24.26   |
| EI3016   | Rechargeable Lithium | £35.41  | £42.49   |





### Mains Powered Heat Alarm

- + Heat sensor, best for detecting heat build-up from large flaming fires (triggers at  $\rm 58^\circ C)$
- Easi-fit base
- Compatible with Wireless RF Interconnection
- 3rd Party Accredited by BSI to BS 5446-2:2003

| PART NO. | BATTERY BACK-UP      | EX. VAT | INC. VAT |
|----------|----------------------|---------|----------|
| EI144RC  | 9V Alkaline          | £25.87  | £31.04   |
| EI3014   | Rechargeable Lithium | £36.87  | £44.24   |



### RadioLINK Base

- Use with 140RC Series alarms for Wireless RF wireless connection
- Eliminates tricky wiring runs
- Mains powered with 10-year rechargeable back-up
- Compatible with other Aico wireless interconnection products





C RadioLINK



- Test, silence and locate alarms from one easy place
- Compatible with RadioLINK, RadioLINK+ and SmartLINK alarms



### Nest Protect - Smoke and Carbon Monoxide Alarm

- It looks for both fast-burning and smouldering fires
- Nest Protect is the first alarm you can silence from your phone
- Tells you what, and where. Nest Protect speaks up if there's smoke or CO and tells you where it is so that you know what to do.
- Get alerts on your mobile. Nest Protect sends you a message when there's a problem or the batteries are running low.
- Sees