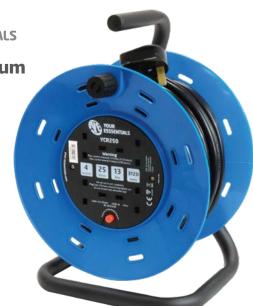

lamps - 150 Lm
- 1m impact resistant LED light
- LED light powered by 300mAh lithium-polymer battery
- Can be fully charged in 2.5 hours, giving up to 4 hours of light per full charge







### **Cable Reel Drum**

- Robust sturdy steel frame and carry handle
- Includes 4 x 13 Amp sockets
- Fitted with thermal cutout to prevent overloading
- 13 Amp rating
- Maximum load 3120W



HITACHI

Twin Pack 18V Cordless Kit with

2 x 5.0Ah Li-ion

**Batteries** 

PART NO. KC18DGL/JE

• DV18DGL combi drill

Standard Accessories
UC18YKSL charger

Carrying case

• Driver bit

• WH18DGL impact driver

• Max tightening torque of 55Nm (hard)

• Max tightening torque of 145Nm (hard)

ONLY

EACH

£246.00 Inc.VAT

05.00

• 2 x BSL1850 5.0Ah Li-ion batteries

ONLY

EACH

£17.94 Inc.VAT

**/\_**95

Ex. VAT



STOCKS

**S**Cobra<sup>®</sup>

### 12km Lightweight Walkie Talkie Radio PART NO. PMR9752VPUK

- Easy access to all 8 PMR channels
- 38 CTCSS codes and 83 DCS codes provide a total of 121 privacy codes
- Up to 12km range, depending on terrain and conditions
- VibrAlert<sup>®</sup> Provides a silent alert for incoming calls
- VOX Voice-activated transmission frees hands for other tasks
- 5 VOX sensitivity levels





## Tools that work for you

### 6 Piece VDE Screwdriver Set

- With the patented SoftFinish® handle design, ensuring work is kind to hands and muscles
- The unique handle size concept with optimal balance between power and control
- Each tool individually tested at 10,000V AC and approved for 1,000V AC
- The only screwdriver to have a health award





#### Tajima Since 1909