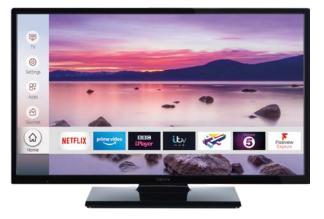

#### O digihome

#### 32" HD Ready Smart TV with Freeview

ONLY

EACH

£159.00 Inc.VAT

- ART NO. 32HDSMLE
- 720p HD ready
- Smart TV
- OS: Opera TV
- 32" screen size
- Single USB port
- Stereo sound system
- 2 x HDMI connection

#### Freeview HD digital tuner

• A+ energy efficiency