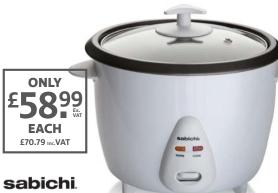

### Rice Cooker

#### PART NO. 80127

- · Perfectly cooked rice at a gourmet level
- 1.8 litre capacity
- Stays warm for hours. The practical warming function of the rice cooker allows up to 12 hours of warm rice, completely automatically; so you can prepare the rice in advance.
- Non-stick coating prevents sticking of rice to the inner pot and makes regular stirring unnecessary for stress-free cooking.
- Glass lid for a complete view of the cooking process.
- Includes a measuring cup and serving spoon.
- Quickly and easily prepare small amounts for single households as well as large portions for families, and then clean the container effortlessly.