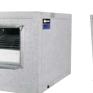

- For use in bathrooms and toilets
- Suitable for new build projects Quiet in operation
- Stylish fascia to fit interior design scheme

| <ul> <li>19litres/sec</li> </ul> | -                                   | £88.9   | 7 Inc.VAT |
|----------------------------------|-------------------------------------|---------|-----------|
| PART NO.                         | DESCRIPTION                         | EX. VAT | INC. VAT  |
| GCF100-S                         | Centrifugal fan                     | £74.14  | £88.97    |
| GCF100-T                         | Centrifugal fan with timer          | £84.08  | £100.90   |
| GCF100LV-T                       | Low volt centrifugal fan with timer | £93.17  | £111.80   |