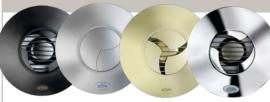

#### **iCON Ventilation Fans**

- Power consumption only 8.8W
- 100mm (4") iCON15 axial fan
- 100mm (4") iCON30 and 150mm (6") iCON60 mixed flow fans
- · Quiet operation, silent shutter
- Meets 2010 Building Regulations

- Stylish, easy to fit, slim profile
- Wall/ceiling, surface/ recessed mounting

ICON

- Choice of silver, sandstone, chrome (iCON15 only) and anthracite covers (not included)
- Use in-conjunction
- with iCON control modules

#### ICON COVERS AVAILABLE