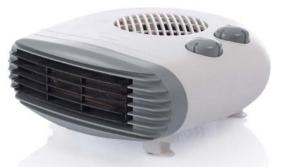

| TIMER | EX. VAT    | INC. VAT |  |
| OSOFR15  | 1500W, 7-Fins | No    | £41.63     | £49.96   |  |
| OSOFR15T | 1500W, 7-Fins | Yes   | £45.88     | £55.06   |  |
|          |               |       |            |          |  |

No

Yes

No

Yes

£47.90

£52.15

£54.17

£58.41

£57.48

£62.58

£65.00

£70.09

#### Eterna 🗧 Everyday Lighting For Professionals

#### **3kW Screen Heater** PART NO. SH3WH

- 3 settings for flex. heat output to suit room size - 25W fan only operation - 1500W half heat and fan - 3000W full heat and fan
- Pressed steel construction
- Airflow 1.07m<sup>3</sup>/min / Air speed 3m/sec
- Auto reset / Quiet running
- IP20 rated



#### **Fan Heater** PART NO. FH201

- 2.0kW maximum output
- 2 heat settings (1.0kW / 2.0kW)



 Thermostat Auto re-set thermal cut-out



#### 🗧 Eterna Everyday Lighting For Professionals

#### **2400W Plinth Fan Heater** PART NO. PFH2400

- 3 settings 800W fan only operation 1600W half heat and fan 2400W full heat and fan
- Thermostatic control with thermal cut out
- Pre-wired with 1.5m of mains lead
- Brown/white/stainless steel fascias included
- Pressed steel construction / rubber feet
- Airflow 0.85m<sup>3</sup>/min

#### SANGAMO **Digital Room** Thermostat

- LCD display shows room temperature
- OFF/ON mode selectable Comfort/Economy
- mode selectable
- Frost protection
- Battery low indication
- Large easy to adjust dial



|                | PART NO.        | ТҮРЕ     | EX. VAT | INC. VAT |
|----------------|-----------------|----------|---------|----------|
|                | CHOICERSTAT3    | Wired    | £24.60  |