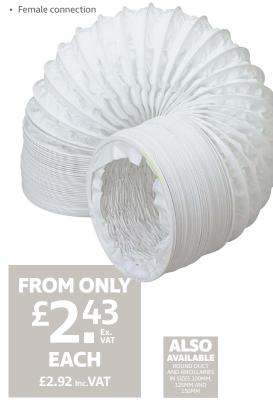

#### Ø100mm PVC Flexible Hose

• Flexible hose

| PART NO. | DIAMETER   | LENGTH | EX. VAT | INC. VAT |
|----------|------------|--------|---------|----------|
| 361      | 4" (100mm) | 1m     | £2.43   | £2.92    |
| 363      | 4" (100mm) | 3m     | £4.16   | £4.99    |
| 366      | 4" (100mm) | 6m     | £8.06   | £9.67    |
| 3615     | 4" (100mm) | 15m    | £34.27  | £41.12   |
| 663      | 6" (150mm) | 3m     | £8.87   | £10.64   |
| 666      | 6" (150mm) | 6m     | £20.94  | £25.13   |