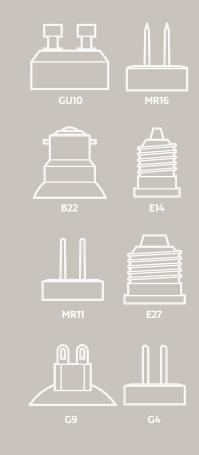

#### Lamps Guide

#### **Lumens Chart**

| LAMP TYPE                            | 220+ LUMENS | 400+ LUMENS | 700+ LUMENS | 900+ LUMENS | 1300+ LUMENS |
|--------------------------------------|-------------|-------------|-------------|-------------|--------------|
| Incandescent GLS Candle GLS          | 25W         | 40W         | 60W         | 75W         | 100W         |
| Halogen GLS Halogen Candle           | 20W         | 30W         | 42W         | 53W         | 70W          |
| CFL Spiral GLS CFL Candle            | 5W          | 8W          | 12W         | 15W         | 23W          |
| LED Filament GLS LED Filament Candle | 2W          | 4W          | 10W         | 13W         | 18W          |