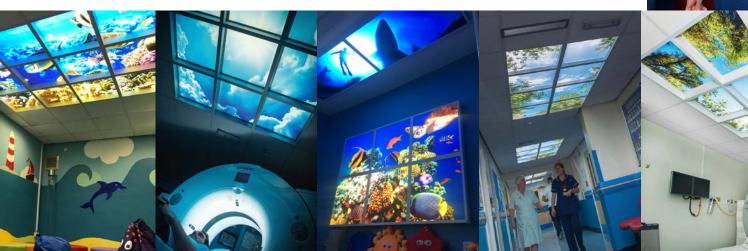

Sensory and Well-being Lighting Solutions

Visualite is a unique sensory lighting company that incorporates a light source and scenes of nature (biophilic) images into one, to create a relaxing ambience designed to calm anxiety and enhance well-being. Visualite ceiling and wall installations have reported to be a great distraction that have reduced instances of claustrophobia and stress.

Visualite can be applied in any occupied space where people live, work, learn and play as the connection between buildings and the health and well-being of its occupants becomes more and more apparent.