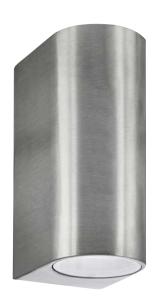

#### **Palin Twin Wall** Fitting IP44 35W **PART NO. 13802**

- 2 x 7W LED GU10 lamps required
- IP44 rated
- 95mm projection x 160mm height x 85mm width
- Constructed from stainless steel (304) and glass
- Class 1
- Dimmable