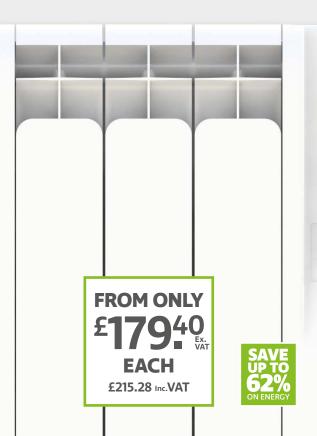

n
- Programming 24 hours a day, 7 days a week
- 3 Working modes: Anti-frost, Eco and Comfort
- High precision electronic thermostat
- Aluminium body and fire retardant PC/ABS closures
- Heats rooms up to 20m<sup>2</sup>





#### **Electric Radiators**

- Up to 62% saving in energy consumption compared to other technologies
- Exclusive low consumption technology: Fuzzy Logic Energy Control
- NEW interactive visual menus
- Includes four ready to use pre-installed programs
- 100% aluminium body
- Optimum design for maximum heat dissipation
- 110W per element



- Advanced SMD electronics
- 1.77" TFT screen and infrared communication
- 20 year guarantee on main body and 3 years on electronic components

107

ORointe

 Energy saving functions: Open Windows, USER mode and efficiency indicator



#### AIR Control PART NO. ACMI120







- Compatible with KYROS radiators
- Transparent wall bracket included
- Ergonomic body made of PC/ABS
- 1.77" TFT screen
- Send and receive infrared
  - communication



## OSILU C

#### Electric Convector Heater

- Floor standing
- Rated power: 2000W
- Rated voltage:
- AC220 240V 50Hz • Dimensions: (W x H x L) 13.3 x 40 x 57.6cm



| PART NO. | HEAT SETTINGS             | EX. VAT | INC. VAT |
|----------|---------------------------|---------|----------|
| OSCH2    | With thermostat           | £18.57  | £22.28   |
| OSCH2TT  | With thermostat and timer | £21.91  | £26.29   |

## osilyc

heating 🥖

#### **Oil Filled Radiator**

- Large heating surface
- Adjustable thermostat
- Overheat protection 3 power settings
- Thermal cut-off
- Thermal cut-o