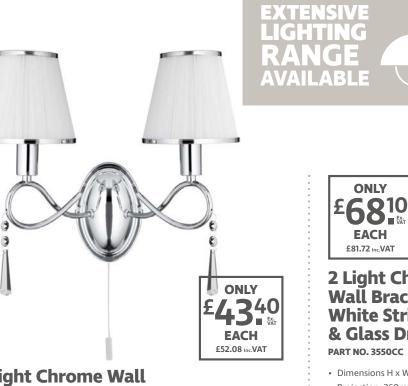

2 Light Chrome Wall Bracket with White String Shades & Glass Drops PART NO. 2032-2CC

- Dimensions H x W: 320mm x 370mm
  - 230V 50Hz
  - Weight: 0.70kg

#### Lamps not included

ONL

EACH

£71.39 Inc.VAT