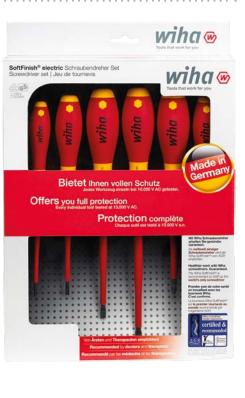

VAT

**/\_**95

Ex. VAT



STOCKS

**S**Cobra<sup>®</sup>

### 12km Lightweight Walkie Talkie Radio PART NO. PMR9752VPUK

- Easy access to all 8 PMR channels
- 38 CTCSS codes and 83 DCS codes provide a total of 121 privacy codes
- Up to 12km range, depending on terrain and conditions
- VibrAlert<sup>®</sup> Provides a silent alert for incoming calls
- VOX Voice-activated transmission frees hands for other tasks
- 5 VOX sensitivity levels





## Tools that work for you

### 6 Piece VDE Screwdriver Set

- With the patented SoftFinish® handle design, ensuring work is kind to hands and muscles
- The unique handle size concept with optimal balance between power and control
- Each tool individually tested at 10,000V AC and approved for 1,000V AC
- The only screwdriver to have a health award





#### Tajima Since 1909

V-Rex Retractable

### Knife Part NO. TAVR102

- Extra thick, ultra hard utility blade with Fluro-Coat coating suitable for drywall, Plywood and other heavy duty cutting and scoring tasks
- Opens easily with a large thumb screw, once open the hinged case, magnetic blade retainer and spare blades clip hold blades securely in place
   Compatible with the
- following blades: TAVRB10B, TAVRB50B, TAHKB10B

### armeg

### **10 x 1m Cable Guide Rod Set** PART NO. SBC.CR.SET 2

- Extreme tensile strength and user comfort when cable guiding
- Extreme Rod Strength 8 point crimped fittings present a strong bond to rods providing 100kg tensile strength and increased durability

**ONLY** 

£1197

EACH

£14.36 Inc.VAT

Ex.

 Cable guide rods are ideal for routing through condui