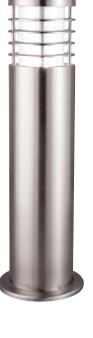

#### 7W LED **Bollard:** 800mm PART NO. LEDBOLLARD

- 7W
- 4000K
- 430 Lumens
- 30.000 hours la
- IP54 rated
- Suitable for surface mounting and supplied with root mounting kit for more robust installation