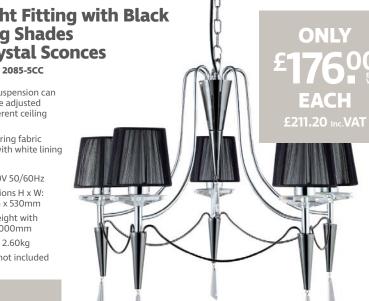

#### **5 Light Fitting with Black String Shades** & Crystal Sconces **PART NO. 2085-5CC**

- Chain suspension can easily be adjusted for different ceiling heights
- Black string fabric shade with white lining
- 5 x 33W
- 220-240V 50/60Hz
- Dimensions H x W: 480mm x 530mm
- Total height with chain: 1000mm
- Weight: 2.60kg
- Lamps not included

OM ON EACH £93.60 Inc.VAT