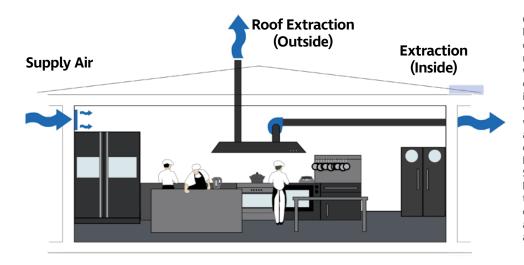

## VENTILATION 4" (100mm) Sapphire SDF Axial Fan

- Ideal for bathroom and toilet application
- Provide effective and discreet ventilation
- Ideal for replacement
- 18litres/s (63m³/hr)
  - Extract rates meet 2010 Building Regulation requirements

#### 4" (100mm) Sapphire Standard Axial Fan

 Extract rates comply with current Building Regulation requirements
 Provide effective ventilation
 Quiet in operation down to 32dB(A)
 Stylish fascia to fit interior design scheme
 23litres/sec

#### 4" (100mm) Vitalis High Performance In-Line Fan PART NO. VIT100B

- Very high air flow performance • Ideal for longer duct runs
- 40litres/sec (145m<sup>3</sup>/hr) - low
- 52litres/sec (187m<sup>3</sup>/hr) - high
- Concealed fan • Ideal for bathrooms, toilets and utility rooms

#### **iCON Ventilation Fans**

- Power consumption only 8.8W
- 100mm (4") iCON15 axial fan
- 100mm (4") iCON30 and 150mm (6") iCON60 mixed flow fans
- · Quiet operation, silent shutter
- Meets 2010 Building Regulations

#### Silent 100 Design Fans Ultra **Quiet WC and Bathroom Fans**

- Sealed for life ball bearings
- Silent elastic blocks
- IP45 rated
- Backdraught shutter and airflow guide vanes as standard
- Standard Thermal Overload Protection (S.T.O.P)
- Elegant design
- Quiet running
- High performance
- Pull cord option
- Significant energy savings
- Complies with local building regulations
- 22 l/sec (85m<sup>3</sup>/h)