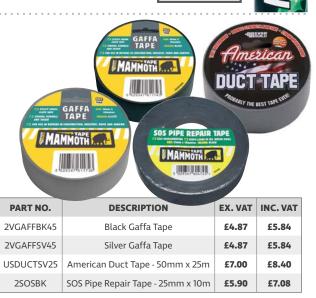

| SP-90    | SP-90 Dry Film Silicone Lubricant    | £10.10  | £12.12   |
| ZG-90    | ZG-90 Cold Zinc Galvanising Paint    | £8.21   | £9.85    |
| SA-90    | SA-90 Contact Adhesive               | £9.25   | £11.10   |









### Fix & Fill 750ml **Expanding Foam** PART NO. EVFF7

- Quick setting polyurethane based foam which expands greatly on application and yields up to 50 times original can contents
- B1 B1 • Can be cut, sawn, plastered and sealed over after approximately one hour

ONLY

EACH

£11.09 Inc.VAT

24

Ex. VAT 

### Firefoam 750ml B1 Handheld PART NO. EVFIRE

• Expands on application to yield up to 50 times the can contents and meets the extremely stringent requirements of the test criteria BS476 Part 20: Class B1. Fire rated up to 4 hours in certain joint configurations





### 100 Multi-Use **Wonder Wipes** PART NO. WIPE80

• Cleans up paint, sealant, adhesive and bitumen · Works on expanding foam,

oil, grease and much more



### **Cotton Dust Sheets** PART NO. DUST

• 12ft x 9ft Cotton twill, protect from spills, splashes and dust Strong hardwearing cotton resists wear from tools, stepladders and feet





EACH

£45.56 Inc.VAT

2 x 500ml bottles

• No shelf life

EACH

£13.94 Inc.VAT



清清



### **Roll & Stroll Premium Carpet Protector** PART NO. ROLL20

- 600mm x 25m Self adhesive carpet protection system
- Easy to unwind, safer than dust sheets and has a multitude of uses across all trade sectors



### **Jetcem Quick Set Patching Plaster** PART NO. JETPATCH6

- High strength plaster in powder form which easily mixes with water to form a creamy lum