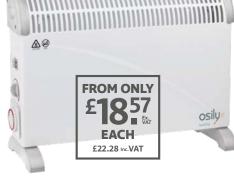

c Energy Control
- NEW interactive visual menus
- Includes four ready to use pre-installed programs
- 100% aluminium body
- Optimum design for maximum heat dissipation
- 110W per element



- Advanced SMD electronics
- 1.77" TFT screen and infrared communication
- 20 year guarantee on main body and 3 years on electronic components

107

ORointe

 Energy saving functions: Open Windows, USER mode and efficiency indicator



#### AIR Control PART NO. ACMI120







- Compatible with KYROS radiators
- Transparent wall bracket included
- Ergonomic body made of PC/ABS
- 1.77" TFT screen
- Send and receive infrared
  - communication



## OSILU C

#### Electric Convector Heater

- Floor standing
- Rated power: 2000W
- Rated voltage:
- AC220 240V 50Hz • Dimensions: (W x H x L) 13.3 x 40 x 57.6cm



| PART NO. | HEAT SETTINGS             | EX. VAT | INC. VAT |
|----------|---------------------------|---------|----------|
| OSCH2    | With thermostat           | £18.57  | £22.28   |
| OSCH2TT  | With thermostat and timer | £21.91  | £26.29   |

## osilyc

heating 🥖

#### **Oil Filled Radiator**

- Large heating surface
- Adjustable thermostat
- Overheat protection 3 power settings
- Thermal cut-off
- Thermal cut-o
- Tip over switch
  Available with
- or without a timer



OSOFR2

OSOFR2T

OSOFR25

OSOFR25T

2000W, 9-Fins

2000W, 9-Fins

2500W, 11-Fins

2500W, 11-Fins

| liators  |               |       | A HIB REAL |          |  |
|----------|---------------|-------|------------|----------|--|
| PART NO. | DESCRIPTION   | TIMER | EX. VAT    | INC. VAT |  |
| OSOFR15  | 1500W, 7-Fins