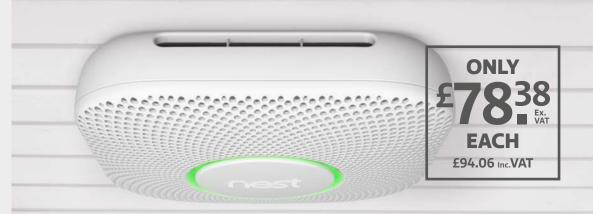

interconnection products





C RadioLINK



- Test, silence and locate alarms from one easy place
- Compatible with RadioLINK, RadioLINK+ and SmartLINK alarms



### Nest Protect - Smoke and Carbon Monoxide Alarm

- It looks for both fast-burning and smouldering fires
- Nest Protect is the first alarm you can silence from your phone
- Tells you what, and where. Nest Protect speaks up if there's smoke or CO and tells you where it is so that you know what to do.
- Get alerts on your mobile. Nest Protect sends you a message when there's a problem or the batteries are running low.
- Sees the CO that you can't. Carbon monoxide is an invisible, poisonous gas. Nest Protect tells you where it's hiding.
- Every second counts. The Split-Spectrum Sensor looks for both fast- and slow-burning fires.



Some features, including mobile notifications and remote control, require working Internet and Wi-Fi PART NO. S3000BWGB (Battery version). PART NO. S3003LWGB (Wired version)



- Contains both an Optical and Heat sensor for a total fire response
- Dust compensation unique self-monitoring mechanism
- Built in AudioLINK data extraction technology
- SmartLINK Compatible add the Ei3000MRF
- Mains powered with 10-year rechargeable lithium cell back-up



PART NO. EI3018

Contains our proven Electrochemical CO Sensor

Built in AudioLINK data extraction technology

• Mains powered with 10-year rechargeable lithium cell back-up

• SmartLINK Compatible add the Ei3000MRF

• Aico's first CO alarm on an Easi-Fit base

### K K Carbon Monoxide (CO) Alarm



- 3rd Party Accredited by BSI to BS EN 50291