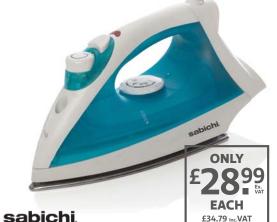

### 1200W Steam Iron

#### PART NO. 87188

- Perfectly cooked rice at a gourmet level
- 1.8 litre capacity
- Stays warm for hours. The practical warming function of the rice cooker allows up to 12 hours of warm rice, completely automatically; so you can prepare the rice in advance.
- Non-stick coating prevents sticking of rice to the inner pot and makes regular stirring unnecessary for stress-free cooking.
- Glass lid for a complete view of the cooking process.
- Includes a measuring cup and serving spoon.
- Quickly and easily prepare small amounts for single households as well as large portions for families, and then clean the container effortlessly.