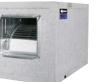

#### 4" (100mm) Vitalis High Performance In-Line Fan PART NO. VIT100B

- Very high air flow performance • Ideal for longer duct runs
- 40litres/sec (145m<sup>3</sup>/hr) - low
- 52litres/sec (187m<sup>3</sup>/hr) - high
- Concealed fan • Ideal for bathrooms, toilets and utility rooms