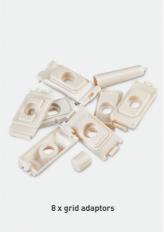

## **DOWNLIGHT ACCESSORIES** SPECIFICATION SHEET





# DM298GRID

250W LED mains grid dimmer

### **INSTALLATION INFORMATION**

| Construction Material    | Plastic |
|--------------------------|---------|
| Weight                   | 50g     |
| Electric Class (1, 2, 3) | 3       |
|                          |         |

#### **USE WITH**

| All Collingwood dimmable downlights | Sold separately |
|-------------------------------------|-----------------|
|                                     |                 |

#### **PRODUCT CODES**

| Product code | Description                               |
|--------------|-------------------------------------------|
| DM298GRID    | 250W LED Mains Grid Dimmer                |
| DM298FP      | 100W LED 2 Way Push On/ Off Rotary Dimmer |



01604 495 151 collingwoodlighting.com

in /collingwoodlighting