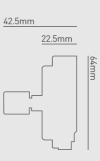

### **INSTALLATION INFORMATION**

| Construction Material    | Plastic |
|--------------------------|---------|
| Weight                   | 50g     |
| Electric Class (1, 2, 3) | 3       |
|                          |         |

#### **FEATURES & BENEFITS**

Compatible with the many of Collingwood's dimmable downlights

Minimum brightness can be adjusted

Minimum depth of pattress box: 35mm

Complete with ring nut and white plastic dimmer knob