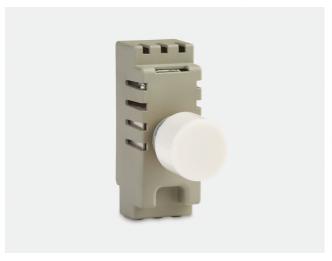

# DM298GRID

250W LED mains grid dimmer

#### **FEATURES & BENEFITS**

Compatible with the many of Collingwood's dimmable downlights

Minimum brightness can be adjusted

Minimum depth of pattress box: 35mm

Complete with ring nut and white plastic dimmer knob

Complete with white plastic grid plates

BS EN 60669-2-1

15 LED units max.