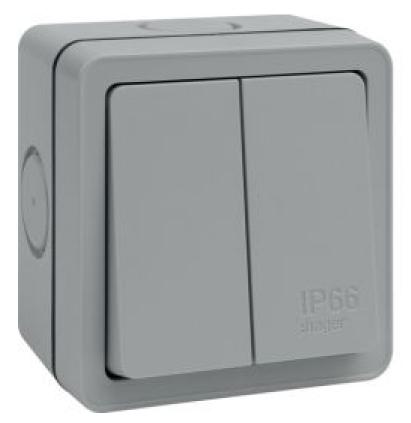

## WXPPS22

## IP66 10AX 2 Gang 2 Way Switch

- Architecture
  - Number of keys 2
- Configuration
  - Switch mode
    - 2 way
- Main electrical features • Rated current

  - 10 AX
- Dimensions • Depth
  - 50 mm
  - Height
  - 90 mm
  - Width 90 mm
- Frequency
  - Frequency
  - 50;60 Hz
- Materials
  - Colour
    - light grey
  - Material
- Polycarbonate (PC) • Installation, mounting
  - Imprint
  - with clear terminal markings