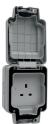

## **Product data sheet** WXPS81

:hager

IP66

## IP66 Single 13A Un-switched Socket

| Technical Characteristics |                         |
|---------------------------|-------------------------|
| Fixing mode               | fixed with ZP1          |
| Nominal voltage           | 250 V                   |
| Rated voltage             | 220230 V AC             |
| Rated current             | 13 A                    |
| Rated current             | 13 A                    |
| Depth                     | 88.25 mm                |
| Height                    | 116.5 mm                |
| Width                     | 103 mm                  |
| Number of modules         | 0                       |
| Cover                     | Full cover plate        |
| Colour                    | maroon                  |
| Material                  | Polystyrol (PS)         |
| Surface appearance        | matt/velvety            |
| Type of surface treatment | untreated               |
| Colour syntax: Colour     | orange                  |
| Imprint                   | with black imprint      |
| Type of connection        | insulation displacement |
| Wiring                    |                         |
| Protection index IP       | IP6X                    |
| Protection                |                         |
| Designation syntax: Core  |                         |