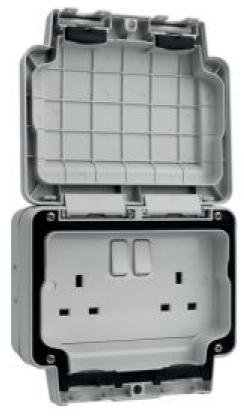

## **IP66 Twin 13A Double Pole Switched Socket**

- Architecture
  - Fixing mode flush-mounting
- Main electrical features
  - Nominal voltage 250 V
  - Rated voltage 220/230 V AC
  - Rated current13 A
  - Rated current13 A
- Dimensions
  - Depth 88.25 mm
  - Height
  - 116.5 mm
  - Width 146 mm
- Frequency
  - Frequency 50;60 Hz
- Capacity
  - Number of modules
- Cover, door
  - Cover