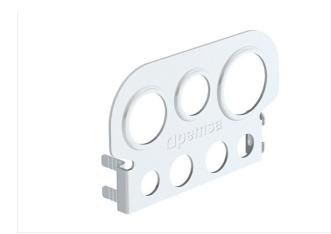

### Description

Conduit outlet is a Rejiband® accessory used to protect the wiring output to rigid or flexible conduits. It allows connection of fittings in types PG13, PG16, PG21, M20 and M25. It is installed using the quick-fit Click system without the need of screws and can be placed in the flange or in the base of the tray. Suitable for all sizes of Rejiband® trays and available in steel, finished in Electrogalvanised EG.

#### **Advantages**

Fixing by quick mount click system.

Quick installation without the need for screws or fastenings.

Protects the cable outlet.

Use with Pemsa conduit + RGP connector.

It accepts fittings in sizes of: PG13, PG16, PG21, M20 and M25.

#### **Applications**

Allows the connection of fittings or glands and allows the output of electrical or telecommunications wiring from rigid or flexible conduits.

Solutions

**Product data** 

**Fire Resistance** 