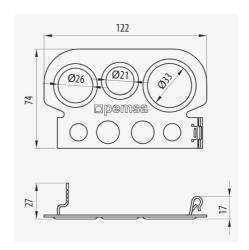

### Description

Conduit outlet is a Rejiband® accessory used to protect the wiring output to rigid or flexible conduits. It allows connection of fittings in types PG13, PG16, PG21, M20 and M25. It is installed using the quick-fit Click system without the need of screws and can be placed in the flange or in the base of the tray. Suitable for all sizes of Rejiband® trays and available in steel, finished in Electrogalvanised EG.

#### **Advantages**

Fixing by quick mount click system.

Quick installation without the need for screws or fastenings.

Protects the cable outlet.

Use with Pemsa conduit + RGP connector.

It accepts fittings in sizes of: PG13, PG16, PG21, M20 and M25.

#### **Applications**

Allows the connection of fittings or glands and allows the output of electrical or telecommunications wiring from rigid or flexible conduits.

Solutions

**Product data** 

**Fire Resistance** 