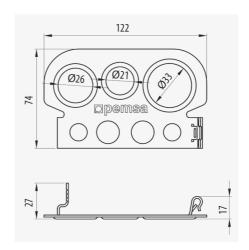

# Conduit Gland Bracket (Ref: 67010040)

### Description

Conduit outlet is a Rejiband® accessory used to protect the wiring output to rigid or flexible conduits. It allows connection of fittings in types PG13, PG16, PG21, M20 and M25. It is installed using the quick-fit Click system without the need of screws and can be placed in the flange or in the base of the tray. Suitable for all sizes of Rejiband® trays and available in steel, finished in Electrogalvanised EG.

#### **Advantages**

Fixing by quick mount click system.

Quick installation without the need for screws or fastenings.

Protects the cable outlet.

Use with Pemsa conduit + RGP connector.

It accepts fittings in sizes of: PG13, PG16, PG21, M20 and M25.

#### **Applications**

Allows the connection of fittings or glands and allows the output of electrical or telecommunications wiring from rigid or flexible conduits.

Solutions

**Product data** 

**Fire Resistance** 