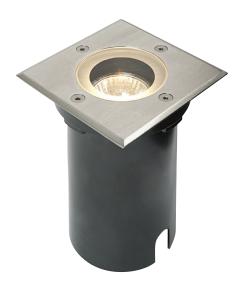

## **Pillar Square Marine Grade**

## **FEATURES**

- 2 years warranty
- Marine grade brushed stainless steel & clear glass finish
- Constructed from marine grade stainless steel (316L) & glass
- These products are dual IP rated. The visible part is rated at IP65, and the cable entry is rated at IP67. These require drainage underneath them, but will cope with short periods of temporary immersion