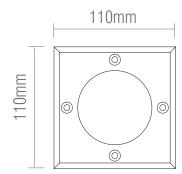

- Constructed from marine grade stainless steel (316L) & glass
- These products are dual IP rated. The visible part is rated at IP65, and the cable entry is rated at IP67. These require drainage underneath them, but will cope with short periods of temporary immersion

## **SPEC DATA**

Lamp Specification: Max. 7W LED GU10 (required)

Dimmable:

Operational Voltage:

220-240V

Hertz:

50/60

Operating Temp.:

-20 to 40 Degree

Product Weight (KG):

Cut hole Dia:

0.7 102mm

Class:

## **ACCESSORIES**

70257, GU10 LED 60°, 3000K

70258, GU10 LED 60°, 4000K

74045, GU10 LED 60°, 6000K

70259, GU10 LED dimmable 60°, 3000K

70260, GU10 LED dimmable 60°, 4000K

74048, GU10 LED dimmable 60°, 6000K

92537, GU10 LED blue

90131, Inline IP68 connector straight

90132, Inline IP68 connector tee