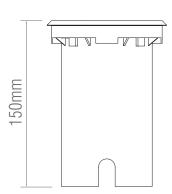

h
- Constructed from marine grade stainless steel (316L) & glass
- These products are dual IP rated. The visible part is rated at IP65, and the cable entry is rated at IP67. These require drainage underneath them, but will cope with short periods of temporary immersion

## **SPEC DATA**

Lamp Specification: Max. 7W LED GU10 (required)

Dimmable:

Operational Voltage:

220-240V

Hertz:

50/60

Operating Temp.:

-20 to 40 Degree

Product Weight (KG):

Cut hole Dia:

0.7 102mm

Class:

## **ACCESSORIES**

70257, GU10 LED 60°, 3000K

70258, GU10 LED 60°, 4000K

74045, GU10 LED 60°, 6000K

70259, GU10 LED dimmable 60°, 3000K

70260, GU10 LED dimmable 60°, 4000K

74048, GU10 LED dimmable 60°, 6000K

92537, GU10 LED blue

90131, Inline IP68 connector straight

90132, Inline IP68 connector tee