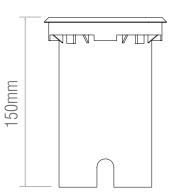

- Constructed from marine grade stainless steel (316L) & glass
- These products are dual IP rated. The visible part is rated at IP65, and the cable entry is rated at IP67. These require drainage underneath them, but will cope with short periods of temporary immersion

## **SPEC DATA**

Lamp Specification: Max. 7W LED GU10 (required)

Dimmable:

Operational Voltage:

220-240V

Hertz:

50/60

Operating Temp.:

-20 to 40 Degree

Product Weight (KG):

0.64

Cut hole Dia:

102mm

Class:

## **ACCESSORIES**

70257, GU10 LED 60°, 3000K

70258, GU10 LED 60°, 4000K

74045, GU10 LED 60°, 6000K

70259, GU10 LED dimmable 60°, 3000K

70260, GU10 LED dimmable 60°, 4000K

74048, GU10 LED dimmable 60°, 6000K

92537, GU10 LED blue

90131, Inline IP68 connector straight

90132, Inline IP68 connector tee