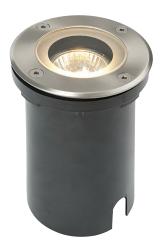

## **Pillar Round Marine Grade**

## **FEATURES**

- 2 years warranty
- Marine grade brushed stainless steel & clear glass finish
- Constructed from marine grade stainless steel (316L) & glass
- These products are dual IP rated. The visible part is rated at IP65, and the cable entry is rated at IP67. These require drainage underneath them, but will cope with short periods of temporary immersion