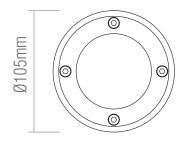

Constructed from marine grade stainless steel (316L) & glass
- These products are dual IP rated. The visible part is rated at IP65, and the cable entry is rated at IP67. These require drainage underneath them, but will cope with short periods of temporary immersion

## **SPEC DATA**

Lamp Specification: Max. 7W LED GU10 (required)

Dimmable:

Operational Voltage:

220-240V

Hertz:

50/60

Operating Temp.:

-20 to 40 Degree

Product Weight (KG):

0.64

Cut hole Dia:

102mm

Class:

## **ACCESSORIES**

70257, GU10 LED 60°, 3000K

70258, GU10 LED 60°, 4000K

74045, GU10 LED 60°, 6000K

70259, GU10 LED dimmable 60°, 3000K

70260, GU10 LED dimmable 60°, 4000K

74048, GU10 LED dimmable 60°, 6000K

92537, GU10 LED blue

90131, Inline IP68 connector straight

90132, Inline IP68 connector tee