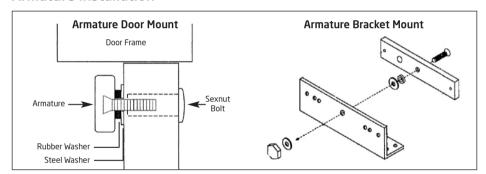

# EV-ML-250

# 250KG MAGNETIC LOCK INSTRUCTIONS





www.espuk.com



# **Mounting Configurations**

Please identify the type of installation required, for example; which way the door will swing. Refer to the installation diagrams for the **electro magnetic lock & armature** to complete the install.

#### Standard mounting



#### 'L' Bracket mounting



#### 'Z' Bracket mounting







#### **Installation Instructions**

#### Removal of the Mounting Plate/Installation of electromagnetic lock



#### Armature installation



### Rubber washer installation



## Wiring configuration







# **Technical Specifications**

| Holding Force      | 250kg/550lbs max               |
|--------------------|--------------------------------|
| Housing            | Stainless Steel                |
| Dual Voltage       | 12 & 24 VDC                    |
| Current Drawn      | 420mA @ 12VDC<br>240mA @ 24VDC |
| Safety Approval    | CE                             |
| Magnet Dimension   | 250 x 42 x 25 mm               |
| Armature Dimension | 180 x 38 x 10 mm               |