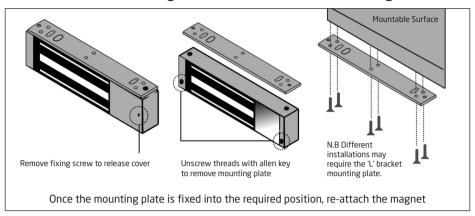

# EV-ML-250

# 250KG MAGNETIC LOCK INSTRUCTIONS





www.espuk.com



# **Mounting Configurations**

Please identify the type of installation required, for example; which way the door will swing. Refer to the installation diagrams for the **electro magnetic lock & armature** to complete the install.

#### Standard mounting



#### 'L' Bracket mounting



#### 'Z' Bracket mounting







#### **Installation Instructions**

#### Removal of the Mounting Plate/Installation of electromagnetic lock



#### Armature installation



### Rubber washer installation



## Wiring configuration







# **Technical Specifications**

| Holding Force      | 250kg/550lbs max               |
|--------------------|--------------------------------|
| Housing            | Stainless Steel                |
| Dual Voltage       | 12 & 24 VDC                    |
| Current Drawn      | 420mA @ 12VDC<br>240mA @ 24VDC |
| Safety Approval    | CE                             |
| Magnet Dimension   | 250 x 42 x 25 mm               |
| Armature Dimension | 180 x 38 x 10 mm               |