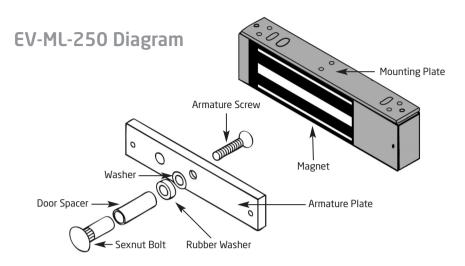

# EV-ML-250

# 250KG MAGNETIC LOCK INSTRUCTIONS





www.espuk.com



# **Mounting Configurations**

Please identify the type of installation required, for example; which way the door will swing. Refer to the installation diagrams for the **electro magnetic lock & armature** to complete the install.

#### Standard mounting



#### 'L' Bracket mounting



#### 'Z' Bracket mounting







#### **Installation Instructions**

#### Removal of the Mounting Plate/Installation of electromagnetic lock



#### Armature installation



### Rubber washer installation



## Wiring configuration







# **Technical Specifications**

| Holding Force      | 250kg/550lbs max               |
|--------------------|--------------------------------|
| Housing            | Stainless Steel                |
| Dual Voltage       | 12 & 24 VDC                    |
| Current Drawn