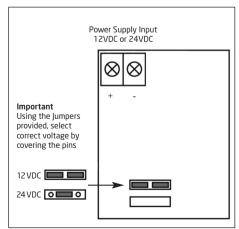

# EV-ML-250

# 250KG MAGNETIC LOCK INSTRUCTIONS





www.espuk.com



# **Mounting Configurations**

Please identify the type of installation required, for example; which way the door will swing. Refer to the installation diagrams for the **electro magnetic lock & armature** to complete the install.

#### Standard mounting



#### 'L' Bracket mounting



#### 'Z' Bracket mounting







#### **Installation Instructions**

#### Removal of the Mounting Plate/Installation of electromagnetic lock



#### Armature installation



### Rubber washer installation



## Wiring configuration







# **Technical Specifications**

| Holding Force      | 250kg/550lbs max               |
|--------------------|--------------------------------|
| Housing            | Stainless Steel                |
| Dual Voltage       | 12 & 24 VDC                    |
| Current Drawn      | 420mA @ 12VDC<br>240mA @ 24VDC |
| Safety Approval    | CE                             |
| Magnet Dimension   | 250 x 42 x 25 mm               |
| Armature Dimension | 180 x 38 x 10 mm               |