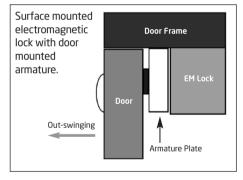

# **Mounting Configurations**

Please identify the type of installation required, for example; which way the door will swing. Refer to the installation diagrams for the **electro magnetic lock & armature** to complete the install.

#### Standard mounting