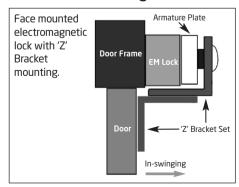

# EV-ML-250

# 250KG MAGNETIC LOCK INSTRUCTIONS





www.espuk.com



# **Mounting Configurations**

Please identify the type of installation required, for example; which way the door will swing. Refer to the installation diagrams for the **electro magnetic lock & armature** to complete the install.

#### Standard mounting



#### 'L' Bracket mounting



#### 'Z' Bracket mounting







#### **Installation Instructions**

#### Removal of the Mounting Plate/Installation of electromagnetic lock



#### Armature installation



### Rubber washer installation



## Wiring configuration







# **Technical Specifications**

| Holding Force      | 250kg/550lbs max               |
|--------------------|--------------------------------|
| Housing            | Stainless Steel                |
| Dual Voltage       | 12 & 24 VDC                    |
| Current Drawn      | 420mA @ 12VDC<br>240mA @ 24VDC |
| Safety Approval    | CE                             |
| Magnet Dimension   | 250 x 42 x 25 mm               |
| Armature Dimension | 180 x 38 x 10 mm               |