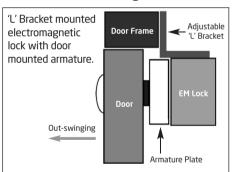

# **Mounting Configurations**

Please identify the type of installation required, for example; which way the door will swing. Refer to the installation diagrams for the **electro magnetic lock & armature** to complete the install.

#### 'L' Bracket mounting