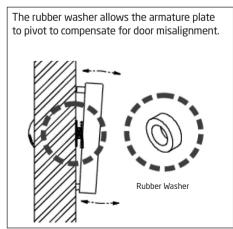

# EV-ML-250

# 250KG MAGNETIC LOCK INSTRUCTIONS





www.espuk.com



# **Mounting Configurations**

Please identify the type of installation required, for example; which way the door will swing. Refer to the installation diagrams for the **electro magnetic lock & armature** to complete the install.

#### Standard mounting



#### 'L' Bracket mounting



#### 'Z' Bracket mounting







#### **Installation Instructions**

#### Removal of the Mounting Plate/Installation of electromagnetic lock



#### Armature installation



### Rubber washer installation



## Wiring configuration







# **Technical Specifications**

| Holding Force      | 250kg/550lbs max               |
|--------------------|--------------------------------|
| Housing            | Stainless Steel                |
| Dual Voltage       | 12 & 24 VDC                    |
| Current Drawn      | 420mA @ 12VDC<br>240mA @ 24VDC |
| Safety Approval    | CE                             |
| Magnet Dimension   | 250 x 42 x 25 mm               |
| Armature Dimension | 180 x 38 x 10 mm               |