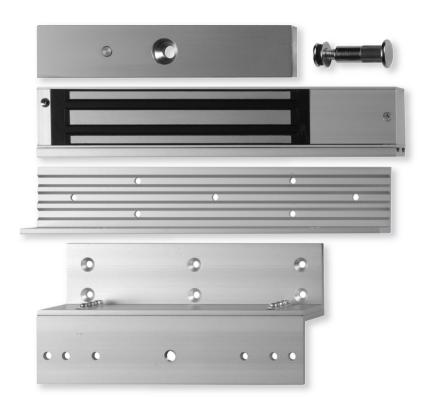

# **Mounting Configurations**

Please identify the type of installation required, for example; which way the door will swing. Refer to the installation diagrams for the **electro magnetic lock & armature** to complete the install.

# **Technical Specifications**

| Holding Force      | 250kg/550lbs max               |
|--------------------|--------------------------------|
| Housing            | Stainless Steel                |
| Dual Voltage       | 12 & 24 VDC                    |
| Current Drawn      | 420mA @ 12VDC<br>240mA @ 24VDC |
| Safety Approval    | CE                             |
| Magnet Dimension   | 250 x 42 x 25 mm               |
| Armature Dimension | 180 x 38 x 10 mm               |