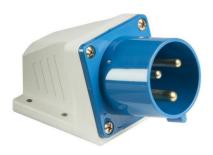

## IN0022

240V IP44 32A Appliance Inlet

www.mlaccessories.co.uk

| MLA PART CODE                            | IN0022                                   |
|------------------------------------------|------------------------------------------|
| DESCRIPTION                              | 240V IP44 32A Appliance Inlet            |
| FINISH                                   | Blue & White                             |
| DIMENSIONS (MM)                          | Height - 132<br>Width - 71<br>Depth - 74 |
| IP RATING                                | IP44                                     |
| INPUT VOLTAGE                            | 240V                                     |
| EARTH TERMINAL                           | Yes                                      |
| LOAD/MAX. LOAD                           | 32A                                      |
| TERMINAL CAPACITY                        | Max. 4.0mm² per terminal                 |
| ADDITIONAL FEATURES                      | 2P+E, Earth Contact Position 6h          |
| WARRANTY                                 | 1year(s)                                 |
| MANUFACTURED IN ACCORDANCE WITH          | EN 60309-1, EN 60309-2                   |
| ORIGIN OF MANUFACTURE                    | China                                    |
| DECLARATION OF CONFORMITY (HELD ON FILE) | Yes                                      |
| EAN                                      | 5055832903765                            |