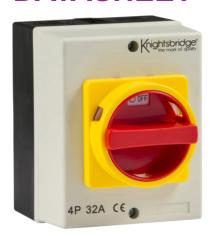

## **DATASHEET**

**IN0026** 

IP65 32A Rotary Isolator 4P AC (230V-415V)

www.mlaccessories.co.uk

| MLA PART CODE                            | IN0026                                                                                        |
|------------------------------------------|-----------------------------------------------------------------------------------------------|
| DESCRIPTION                              | IP65 32A Rotary Isolator 4P AC (230V-415V)                                                    |
| NET WEIGHT (KG)                          | 0.4                                                                                           |
| DIMENSIONS (MM)                          | Height - 125<br>Width - 100<br>Projection - 120                                               |
| CONSTRUCTION                             | Construction - ABS Construction 2 - & polycarbonate                                           |
| IP RATING                                | IP65                                                                                          |
| INPUT VOLTAGE                            | 230-415V                                                                                      |
| EARTH TERMINAL                           | Yes                                                                                           |
| LOAD/MAX. LOAD                           | 32A                                                                                           |
| TERMINAL CAPACITY                        | Max. 4.0mm² per terminal                                                                      |
| ADDITIONAL FEATURES                      | 4P AC, Modern rotary switch technology, interlocking lid ensures removal in OFF position only |
| WARRANTY                                 | 1year(s)                                                                                      |
| MANUFACTURED IN ACCORDANCE WITH          | EN 60947-1, EN 60947-3                                                                        |
| ORIGIN OF MANUFACTURE                    | China                                                                                         |
| DECLARATION OF CONFORMITY (HELD ON FILE) | Yes                                                                                           |
| EAN                                      | 5055832903833                                                                                 |