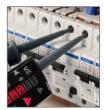

### Kewlok - Lockout device

- One design fits all toggle switch MCBs, RCDs, RCBOs and mains switches
- Set your own combination
- Comes with 2 re-writable warning labels