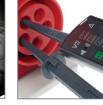

# **KT1780** - The ultimate voltage detector

- NEW Clear oversize LEDs
- NEW Bright torch light
- NEW Clear audible tone
- NEW UK Specific probe tips
- Complies to the latest International Standards

#### Kewprove3 - Proving unit

- High output proves all types of voltage detectors
- Fast ramp up then ramps down through stages