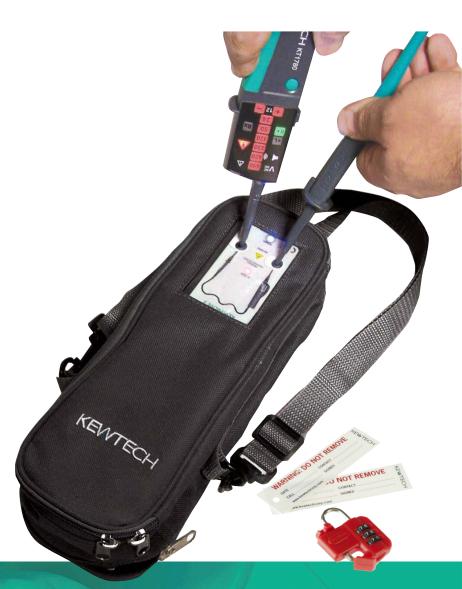

#### Case with strap

Clear Indication Indication lights shine through voltage level.

Built in Torch Brilliant white light gives ample illumination.

**Phase Rotation** 

Bright green LEDs

show left or right

rotation.

.

Slender Probes Fits into recessed terminals such as RCBOs without unscrewing any caps.