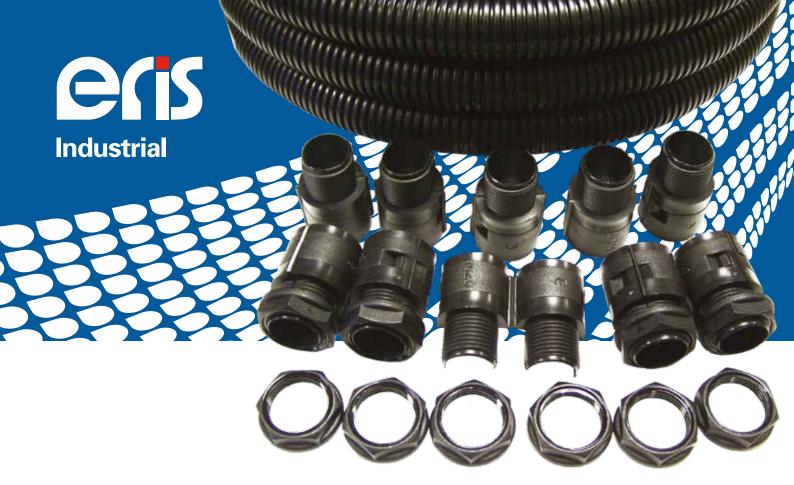

# Black Polypropylene Contractor Pack

#### Pack Contents:

- 10m Coil
- 10 fittings
- Locknuts

| Part No    | Trade Size | Int. ø | Ext. ø |
|------------|------------|--------|--------|
| ERSCP20PPB | 20mm       | 16.8mm | 20mm   |

For any further comments or assistance please contact: