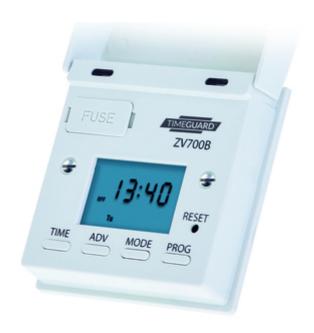

## **ZV700B**

# Digital Light Switch with Optional Dusk Start

#### **Features & Benefits**

- 6 different time periods (5 day plus 2 day or 7 day programming) displayed on an easy-view blue illuminated screen
- Auto mode: The light output will be controlled by the programmed times
- Photocell mode: The light output will only come on when the light level drops, if it is within a programmed times
- Random mode: On a random basis, it can change the ON/OFF times programmed by up to 30 minutes earlier, or later than programmed
- Manual mode: The light output is controlled by the Adv button, not the programmed times
- Automatic summer/winter time changeover
- Note: FLA01 strip light adaptor or the ZV900 load controller may be required in certain installations
- Fits a standard flush or surface mount BS wall box min 25mm
- 2-wire no neutral required permanently powered, which is achieved through the switch Live