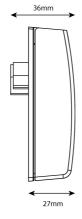

### General

| Weight (g)  | 138 |
|-------------|-----|
| Height (mm) | 85  |
| Width (mm)  | 85  |

| Depth (mm)             | 36                 |
|------------------------|--------------------|
| Protruding Depth (mm)  | 27                 |
| Body Construction      | Polycarbonate      |
| Product Colour         | White              |
| Accessories (Included) | 2A Quick Blow Fuse |
| EAN Number             | 5012483012628      |
| Guarantee Period       | 3 Years            |

## **Line Diagrams**