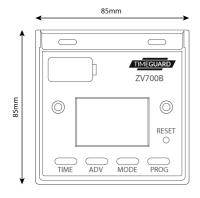

### General

| Weight (g)  | 138 |
|-------------|-----|
| Height (mm) | 85  |
| Width (mm)  | 85  |

| Depth (mm)             | 36                 |
|------------------------|--------------------|
| Protruding Depth (mm)  | 27                 |
| Body Construction      | Polycarbonate      |
| Product Colour         | White              |
| Accessories (Included) | 2A Quick Blow Fuse |
| EAN Number             | 5012483012628      |
| Guarantee Period       | 3 Years            |

## **Line Diagrams**