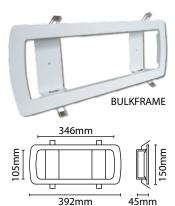

## **BULKFRAME:**

- Pressed steel construction Spring retaining clips
- Semi recessed fixing: allows a more discreet installation option
- Hole cut out size: 350mm x 117mm
- Fittings / Frame = M.O.M: 1 / O.P.Q: 12
- **Legends** = M.O.M: 12 / O.P.Q: 12