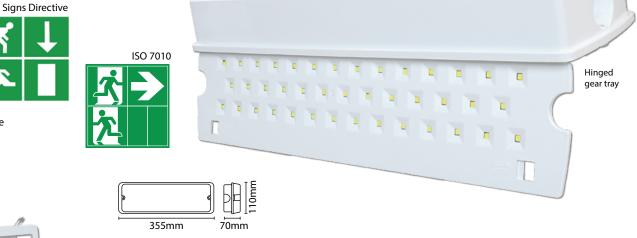

## **LED EMERGENCY BULKHEADS**

Low energy alternative to standard fluorescent emergency bulkheads

- Polycarbonate construction Internal or external use 20mm gland entries as standard
- · Hinged gear tray & push fit terminal block: allows for quicker and easier installation and maintenance
- Minimum 3 hour functionality in emergency mode High output LEDs with bright white light
- Semi recessed fixing option available: BULKFRAME allows a more discreet installation option
- Dedicated self adhesive legend pack included with a combination of symbols: allows multiple exit path designation options
- · Additional legend sets available: ISOLGDSET (ISO 7010 format) / LGDSET (signs directive format) which can be used as additional legend sets or as individual stickers for walls and doors
- Viewing distance 20m Replacement battery: code EB1
- Fitting 5 year warranty, battery 1 year warranty

## **MAINTAINED VERSIONS:**

- · Facility for remote switching and non-maintained mode
- 235 lm when connected to mains, 150 lm when connected to battery