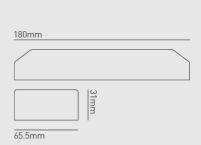

### **INSTALLATION INFORMATION**

| Double Insulation        | Yes       |  |
|--------------------------|-----------|--|
| Inrush Current           | 75A 0.7ms |  |
| Efficiency               | 90%       |  |
| Construction Material    | Plastic   |  |
| Weight                   | 250g      |  |
| SELV                     | Yes       |  |
| Electric Class (1, 2, 3) | 2         |  |