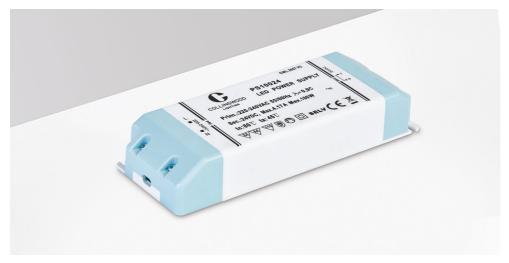

# PS10024

24V Driver

#### **PRODUCT CODES**

| Product code | Description          |
|--------------|----------------------|
| PS10024      | 100W 24V IP20 Driver |

#### **ELECTRICAL CHARACTERISTICS**

| Wattage | Input (mA) | Input (V)   | Drive Current (mA) | Output (V) | Power factor |
|---------|------------|-------------|--------------------|------------|--------------|
| 100W    | 0.54A      | 220-240V AC | 4A max.            | 24V DC     | >0.9         |