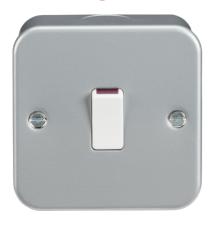

## M8341

Metal Clad 20A 1G DP Switch

www.mlaccessories.co.uk

| MLA PART CODE                            | M8341                                        |
|------------------------------------------|----------------------------------------------|
| DESCRIPTION                              | Metal Clad 20A 1G DP Switch                  |
| NET WEIGHT (KG)                          | 0.206                                        |
| DIMENSIONS (MM)                          | Height - 82<br>Width - 82<br>Projection - 45 |
| CONSTRUCTION                             | Construction - Premium grade steel           |
| CLASS                                    | I                                            |
| IP RATING                                | IP20                                         |
| INPUT VOLTAGE                            | 230V 50Hz                                    |
| SWITCH TYPE                              | Double Pole                                  |
| EARTH TERMINAL                           | Yes                                          |
| NEON INDICATOR                           | No                                           |
| LOAD/MAX. LOAD                           | 20A                                          |
| TERMINAL TYPE                            | Screw                                        |
| TERMINAL CAPACITY                        | 3 x 2.5mm² or 2 x 4.0mm²                     |
| WARRANTY                                 | 15year(s)                                    |
| MANUFACTURED IN ACCORDANCE WITH          | BS EN 60669-1                                |
| ORIGIN OF MANUFACTURE                    | China                                        |
| DECLARATION OF CONFORMITY (HELD ON FILE) | Yes                                          |
| EAN                                      | 5055832919681                                |