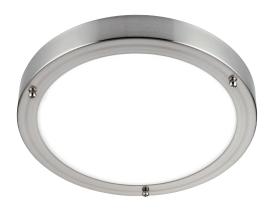

## **Portico LED CCT Satin Nickel**

## **FEATURES**

- 3 years (2 years + 1 year) extended warranty
- · Satin nickel & frosted glass finish
- Constructed from steel & glass
- Suitable for bathroom zone 2
- Suitable for bathroom zone 1 if used in conjunction with a 30MA RCD
- IP44