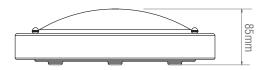

## **Portico LED CCT Satin Nickel**

## **FEATURES**

- 3 years (2 years + 1 year) extended warranty
- · Satin nickel & frosted glass finish
- Constructed from steel & glass
- Suitable for bathroom zone 2
- Suitable for bathroom zone 1 if used in conjunction with a 30MA RCD
- IP44



Product Wattage: 9W Product Lumen: 650 Lumen/W: 72

Kelvin: 3000/4000/6000K

Energy Rating: D Dimmable: No Beam Angle: 120° SDCM: 6 CRI: 80 Power Factor: 0.84 Lifetime (Hours): 50000 LED Brand: **EVERLIGHT** 

Driver Type: Constant Current 140mA

Inrush Current at Start Up: 2A
Product Voltage: 220-240V
Hertz: 50/60
Surge Protection (KV): 1.5

Operating Temp.: -20 to 40 Degree

Product Weight (KG): 1.38

Terminal Block: 3-way fast fix

Class: