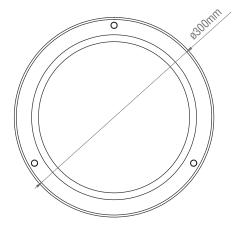

## **Portico LED CCT Satin Nickel**

## **FEATURES**

- 3 years (2 years + 1 year) extended warranty
- · Satin nickel & frosted glass finish
- Constructed from steel & glass
- Suitable for bathroom zone 2
- Suitable for bathroom zone 1 if used in conjunction with a 30MA RCD
- IP44



Product Wattage: 9W Product Lumen: 650 Lumen/W: 72

Kelvin: 3000/4000/6000K

Energy Rating: D Dimmable: No Beam Angle: 120° SDCM: 6 CRI: 80 Power Factor: 0.84 Lifetime (Hours): 50000 LED Brand: **EVERLIGHT** 

Driver Type: Constant Current 140mA

Inrush Current at Start Up: 2A
Product Voltage: 220-240V
Hertz: 50/60
Surge Protection (KV): 1.5

Operating Temp.: -20 to 40 Degree

Product Weight (KG): 1.38

Terminal Block: 3-way fast fix

Class: