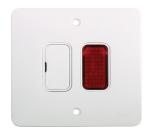

## **Product data sheet**

WMGSU83N

## 13A Unswitched FCU with Indicator

|             | $\sim$ . |            |
|-------------|----------|------------|
| Technical   | ( haraci | arictice   |
| 1 CCHIIICAI | Charact  | LCI ISCICS |

| Frequency     | 50/60 Hz                        |  |
|---------------|---------------------------------|--|
| Rated current | 13 A                            |  |
| Fuse          | with ceramic fine fuse<br>F 13A |  |
| Depth         | 32 mm                           |  |
| Height        | 60 mm                           |  |
| Width         | 25 mm                           |  |
| Colour        | white                           |  |
| Material      | Urea-formaldehyde               |  |
| Imprint       | with clear terminal<br>markings |  |
| Wiring        | with double earth<br>connection |  |
| Standard      | BS 1363-4                       |  |
| Protection    | to protect<br>downstream loads  |  |