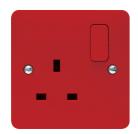

## 1 Gang Double Pole Switched Socket with Red Face Plate & Rocker

| Technical Characteristics                     |                                        |
|-----------------------------------------------|----------------------------------------|
| Fixing mode                                   | Radiator valve                         |
| Nominal voltage                               | 250 V                                  |
| Rated voltage                                 | 220230 V AC                            |
| Rated current                                 | 13 A                                   |
| Rated current                                 | 13 A                                   |
| Depth                                         | 25.8 mm                                |
| Height                                        | 86 mm                                  |
| Width                                         | 86 mm                                  |
| Number of modules                             | 0                                      |
| Cover                                         | Full cover plate                       |
| Colour                                        | white                                  |
| Material                                      | galvanized                             |
| Surface appearance                            | matt/velvety                           |
| Type of surface treatment                     | untreated                              |
| Colour syntax: Colour                         | red/black                              |
| Imprint                                       | with black imprint                     |
| Type of connection                            | insulation displacement                |
| Wiring                                        |                                        |
| Component                                     | with 2 fixing screws M3.5 x 30 mm      |
| Protection index IP                           | IP23                                   |
| Protection                                    |                                        |
| Designation syntax: Core designation/function | Socket outlet without earthing contact |