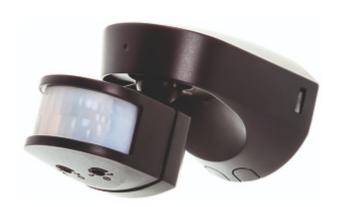

## SLB2300 2300W PIR Light Controller – Black

#### **Features & Benefits**

- · Pan and tilt feature
- Light ON times adjustable
- LUX (light level) adjustment Day to Night
- Manual ON/OFF switching override
- · IP55 weatherproof rating
- Simple and quick to fit terminal block connectors
- Corner mounting bracket available SLBCB (Sold Separately)