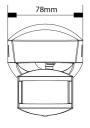

#### General

| Weight (g)             | 193                           |
|------------------------|-------------------------------|
| Height (mm)            | 95                            |
| Width (mm)             | 78                            |
| Depth (mm)             | 141                           |
| Body Construction      | Polycarbonate                 |
| Product Colour         | Black                         |
| Accessories (Included) | Fittings (Rawl Plugs, Screws) |
| EAN Number             | 5012483013205                 |
| Guarantee Period       | 3 Years                       |

### **Line Diagrams**