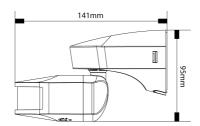

#### General

| Weight (g)             | 193                           |
|------------------------|-------------------------------|
| Height (mm)            | 95                            |
| Width (mm)             | 78                            |
| Depth (mm)             | 141                           |
| Body Construction      | Polycarbonate                 |
| Product Colour         | Black                         |
| Accessories (Included) | Fittings (Rawl Plugs, Screws) |
| EAN Number             | 5012483013205                 |
| Guarantee Period       | 3 Years                       |

### **Line Diagrams**