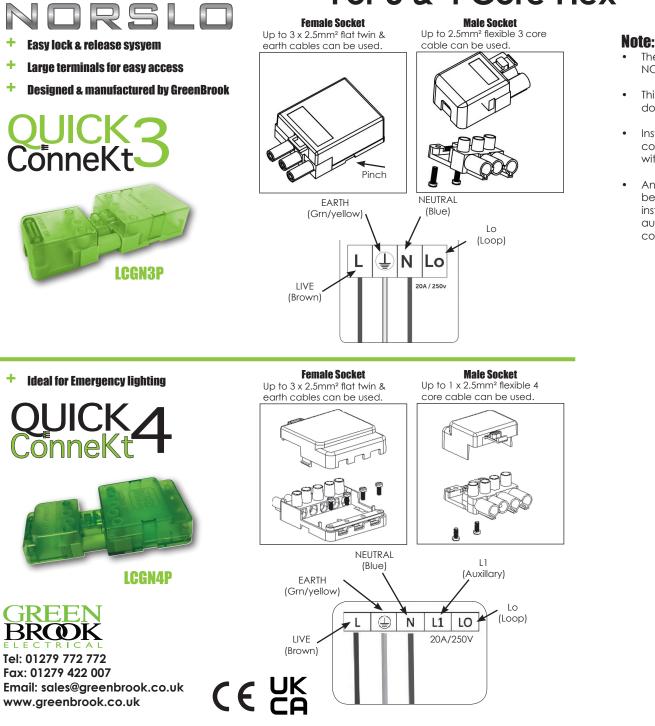

## 20A Lighting Connectors -For 3 & 4 Core Flex

÷

÷

÷

+.

- These couplers are suitable for installation in NON-READILY accessible areas.
- This system is NOT a replacement for a domestic plug and socket outlet system.
- Installation couplers are intended for connection and disconnection without load.
- Any dangerous compatibility between different manufacturer installation coupler system is not automatically prevented by compliance with IEC EN 61535.