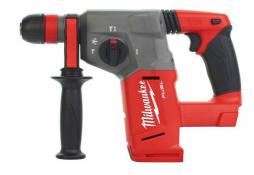

## M18 CHX-0 | M18 FUEL™ 4-mode SDS-plus hammer with FIXTEC™ chuck

- Brushless POWERSTATE™ motor for up to 2x longer motor life and up to 25% more power
- REDLINK PLUS™ intelligence system delivers an advanced digital overload protection for tool and battery and uniquely enhances the tool performance under load
- REDLITHIUM<sup>™</sup> battery pack provides superior pack construction, electronics and fade-free performance to deliver more run time and more work over pack life
- Second hardest hitting SDS hammer in its class. Powerful hammer mechanism delivers 2.5 J of impact energy at low 8.9 m/s² vibrations
- O Compact, ergonomic design for increased end user comfort
- All metal gear case optimum seating of the gears for enhanced service life
- 4-mode operation: rotary hammer, hammer only, rotation only and selectable work position of the chisel (variolock) for maximum versatility