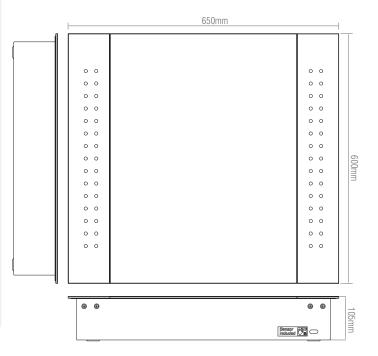

## 60894 Revelo Shaver Cabinet Mirror

## FEATURES

- 2 years warranty
- Mirrored glass & matt silver finish
- Constructed from glass & steel
- Suitable for bathroom zone 1 & 2 and used in conjunction with a 30MA RCD
- Energy efficient product
- Supplied with IR switch
- · Built in dual shaver socket
- Includes 2 shelves
- IP44