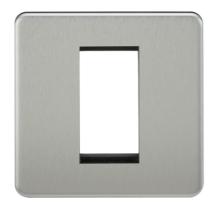

## SF1GBC

**Screwless 1G Modular Faceplate - Brushed Chrome** 

www.mlaccessories.co.uk

| MLA PART CODE                            | SF1GBC                                            |
|------------------------------------------|---------------------------------------------------|
| DESCRIPTION                              | Screwless 1G Modular Faceplate - Brushed Chrome   |
| NET WEIGHT (KG)                          | 0.109                                             |
| FINISH                                   | Brushed Chrome                                    |
| DIMENSIONS (MM)                          | Height - 87.5<br>Width - 87.5<br>Projection - 4.3 |
| CONSTRUCTION                             | Construction - Premium grade steel                |
| CLASS                                    | I                                                 |
| IP RATING                                | IP20                                              |
| EARTH TERMINAL                           | Yes                                               |
| WARRANTY                                 | 15year(s)                                         |
| MANUFACTURED IN ACCORDANCE WITH          | BS 5733                                           |
| ORIGIN OF MANUFACTURE                    | China                                             |
| DECLARATION OF CONFORMITY (HELD ON FILE) | Yes                                               |
| EAN                                      | 5055832935360                                     |