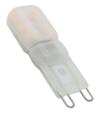

## G9 230V 2W LED Capsule 4000K

www.mlaccessories.co.uk

| MLA PART CODE                   | G9LED11                      |
|---------------------------------|------------------------------|
| DESCRIPTION                     | G9 230V 2W LED Capsule 4000K |
| DIFFUSER                        | Frosted                      |
| DIMENSIONS (MM)                 | Diameter - 16<br>Height - 49 |
| CONSTRUCTION                    | Construction - Polycarbonate |
| IP RATING                       | IP20                         |
| WATTAGE (W)                     | 2                            |
| LAMP TECHNOLOGY                 | LED                          |
| LAMP BASE                       | G9                           |
| LUMENS (LM)                     | 230                          |
| LUMEN TOLERANCE                 | 5%                           |
| EFFICACY (LM/W)                 | 115.9                        |
| CIRCUIT WATTAGE (W)             | 1.98                         |
| ССТ                             | 4000K                        |
| LIGHT COLOUR                    | Cool White                   |
| CRI                             | >80                          |
| SDCM                            | <6                           |
| RUNNING CURRENT (A)             | 0.018                        |
| SVM                             | 0.013                        |
| PST-LM                          | 0.16                         |
| BEAM ANGLE (DEGREES)            | 270                          |
| LIFE SPAN (HRS)                 | 25,000                       |
| L70B50 LIFESPAN (HRS)           | 25,000                       |
| DIMMABLE                        | No                           |
| OPERATING TEMPERATURE           | 40°C                         |
| INPUT VOLTAGE                   | 230V 50Hz                    |
| WARRANTY                        | 2year(s)                     |
| MANUFACTURED IN ACCORDANCE WITH | BS EN 62560                  |