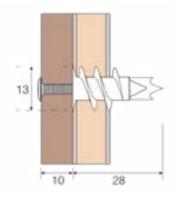

### **Dimensions**

| Length (mm)                    | 28       |
|--------------------------------|----------|
| Maximum Fixture Thickness (mm) | 10       |
| Head Diameter (mm)             | 13       |
| Screw Diameter (mm)            | 4.2      |
| Screw Size                     | 8 x 35mm |