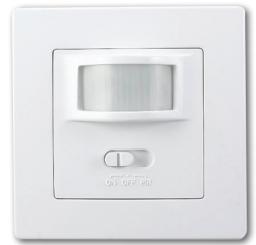

## **Infra-red Motion Sensor - Wall Switch**

- **+ Suitable for LED & energy saving lamps**
- Detection range 160°
- Adjustable time delay & ambient light
- Built in replaceable fuse
- PIR Motion sensor
- No neutral required
- + Replaces existing light switch
- Fits a standard 25mm back box
- Suitable for wall mounting only

This product uses an **Infra-Red heat detector**. The detector senses 'warmth movement' in the surrounding area when it is dark. When movement is detected the sensor is activated and triggers the connected load. It has a built in photo-cell that can identify day and night.

Model: OD100 - Function Switch:

'ON' = Permanently ON 'OFF' = Permanently OFF

'PIR" = PIR Control

Fax: 01277 422 007 Email: sales@greenbrook.co.uk www.greenbrook.co.uk