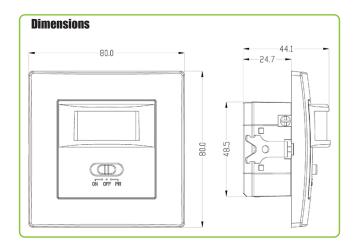

## Note:

Suitable for wall mounting only Not suitable for parallel connections.

|                           | OD100                                   |
|---------------------------|-----------------------------------------|
| Description               | Infra-red motion sensor<br>wall switch  |
| Product Finish            | White                                   |
| Barcode                   | 5012739<br>642685                       |
| Voltage                   | 230V AC ~ 50Hz                          |
| IP Rating                 | IP20                                    |
| Ambient Light             | <3-2,000 LUX (Adj)                      |
| Rated Load                | 0W - 500W - }<br>5W - 200W □ / LED      |
| Time Delay                | Min 10 sec ± 3 sec<br>Max 7 Min ± 2 min |
| Detection Range           | 160°                                    |
| Detection Distance        | 9M max (<24°C)                          |
| Working Temp              | -20° - +40°C                            |
| Working Humidity          | <93%RH                                  |
| Power Consumption         | 0.5W approx                             |
| Installation Height       | 1 - 1.8M                                |
| Detection Moving<br>Speed | 0.6 - 1.5m/s                            |
| Fuse Type                 | 3A, 20mm x 5mm                          |
| Dimensions                | 80 x 80 x 44.1mm                        |
| Guarantee                 | 1 Year                                  |
| Conforms To               | BS EN 61058-1                           |