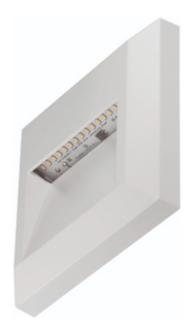

# 1.1W Square LED Step Light – White

#### **Features & Benefits**

- Quick and easy installation, with no wall channelling required
- A powerful and energy saving alternative to standard step lights
- Surface mount for quick and easy installation no back box required
- Robust polycarbonate construction suitable for industrial, commercial and home installations
- IP65 weatherproof rating for indoor and outdoor use
- LED light emits downwards, ideal for illuminating steps, passageways and corridors or for decorative lighting