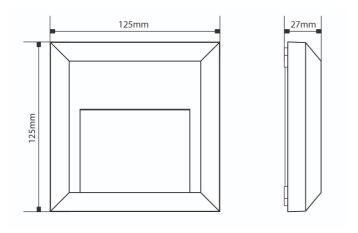

### General

| Weight (g)             | 176                           |
|------------------------|-------------------------------|
| Height (mm)            | 125                           |
| Width (mm)             | 125                           |
| Depth (mm)             | 27                            |
| Body Construction      | Polycarbonate                 |
| Product Colour         | White                         |
| Accessories (Included) | Fittings (Rawl Plugs, Screws) |
| EAN Number             | 5012483013311                 |
| Guarantee Period       | 3 Years                       |

### **Line Diagrams**