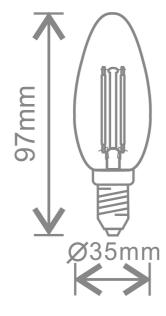

s while offering huge energy savings over filament lamps without compromising on brightness. The lamps can quickly replace filament products in domestic and hospitality lighting applications, and once in place rapid payback is achieved.

KFLM04CND/E14-CLR-N27-K()



W: www.kosnic.com
E: sales@kosnic.com

T: 0845 838 6851

# Datasheet



#### **Specification**

| Voltage              | 220-240Vac 50-60Hz |
|----------------------|--------------------|
| Current (mA)         | 38                 |
| Rated Power (W)      | 4                  |
| Nominal Lifetime (h) | 20000              |
| Power Factor         | 0.46               |
| On-Site Warranty     | None               |

### **Light Source Specification**

| CCT | 2700K |
|-----|-------|
| CRI | 83    |

#### **Technical Drawings**