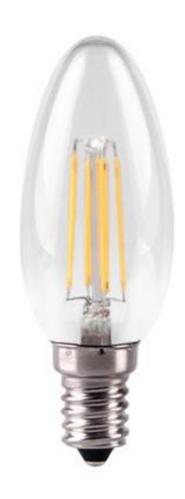

### 4W Candle, Traditional glass light bulb with LED filament

The KTC LED Filament Candle lamp has a traditional appearance and gives an even spread of light in all directions. It is also highly functional and efficient, up to 100lm/W, giving a quality of light that creates inviting living spaces while offering huge energy savings over filament lamps without compromising on brightness. The lamps can quickly replace filament products in domestic and hospitality lighting applications, and once in place rapid payback is achieved.