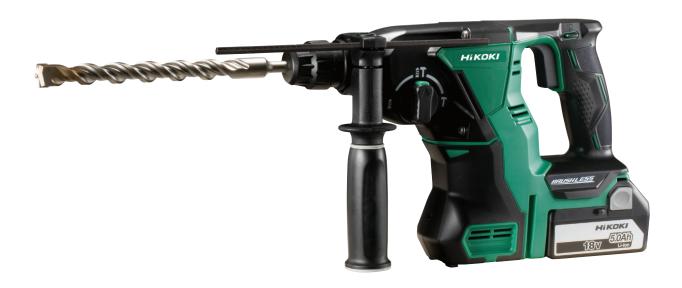

## DH18DBL

## 18V Brushless SDS-Plus Hammer Drill

- · Impact energy 2.6 Joules
- · 26mm drilling capacity in concrete
- Efficient brushless motor works approx. 50% more than a conventional brushed DC motor per battery charge
- Reactive Force Control (RFC) system reduces risk of injury from tool overload
- · Constant speed control
- · Over current protection
- 3 mode action: rotary drilling, hammer drilling or chiseling
- · Built-in LED light
- · Remaining battery indicator
- · Drill bit not included