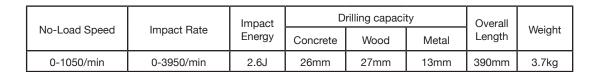

## 18V Brushless SDS-Plus Hammer Drill

- · Impact energy 2.6 Joules
- · 26mm drilling capacity in concrete
- Efficient brushless motor works approx. 50% more than a conventional brushed DC motor per battery charge
- Reactive Force Control (RFC) system reduces risk of injury from tool overload
- · Constant speed control
- · Over current protection
- 3 mode action: rotary drilling, hammer drilling or chiseling
- · Built-in LED light
- · Remaining battery indicator
- · Drill bit not included