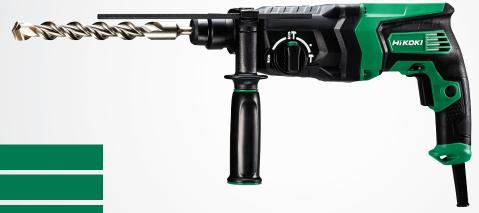

## DH26PX2

# SDS-Plus Rotary Hammer Drill

## Lightweight, compact design

3.2 Joules impact energy

3 mode action

|  | Features                                                      |
|--|---------------------------------------------------------------|
|  | High performance 830W motor                                   |
|  | Lightweight, compact design                                   |
|  | Soft grip handles                                             |
|  | High impact energy of 3.2 Joules                              |
|  | 3 mode action with large change lever                         |
|  | One push action for easy bit mounting                         |
|  | Angle adjustment function for easy alignment of chisel blades |
|  | Drill bit not included                                        |