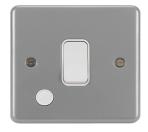

## WPDP84F0BK0

## 20A Double Pole Switch with Flex Outlet & Back Box with Knockouts

| Technical Characteristics                     |                                                               |
|-----------------------------------------------|---------------------------------------------------------------|
| Switch mode                                   | 2pole                                                         |
| Frequency                                     | 50/60 Hz                                                      |
| Depth                                         | 53.2 mm                                                       |
| Height                                        | 86 mm                                                         |
| Width                                         | 86 mm                                                         |
| Colour                                        | grey                                                          |
| Material                                      | Steel                                                         |
| Imprint                                       | with clear terminal<br>markings                               |
| Component                                     | with 2 fixing screws<br>M3.5 x 20 mm and<br>M3.5 x 30 mm each |
| Lighting                                      | without lighting<br>(cannot be<br>illuminated)                |
| Designation syntax: Core designation/function | Switch                                                        |