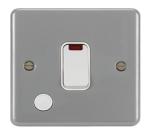

## WPDP84FONBKO

## 20A Double Pole Switch with LED Indicator and Flex Outlet & Back Box with Knocko

| Technical Characteristics                     |                                                               |
|-----------------------------------------------|---------------------------------------------------------------|
| Switch mode                                   | 2pole                                                         |
| Frequency                                     | 50/60 Hz                                                      |
| Depth                                         | 53.2 mm                                                       |
| Height                                        | 86 mm                                                         |
| Width                                         | 86 mm                                                         |
| Colour                                        | grey                                                          |
| Material                                      | Steel                                                         |
| Imprint                                       | with clear terminal<br>markings                               |
| Component                                     | with 2 fixing screws<br>M3.5 x 20 mm and<br>M3.5 x 30 mm each |
| Lighting                                      | with control LED for<br>ON                                    |
| Designation syntax: Core designation/function | Switch                                                        |