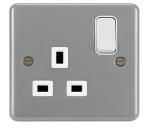

## **Product data sheet**

WPSS81BKO

## 1 Gang Double Pole Switched Socket & Back Box with Knockouts

| Fixing mode  Naminal voltage | surface-mounting                                              |
|------------------------------|---------------------------------------------------------------|
| Naminal voltage              |                                                               |
| Nominal voltage              | 250 V                                                         |
| Rated voltage                | 220 V AC<br>230 V AC                                          |
| Rated current                | 13 A                                                          |
| Rated current                | 13 A                                                          |
| Depth                        | 53.2 mm                                                       |
| Height                       | 86 mm                                                         |
| Width                        | 86 mm                                                         |
| Cover                        | Full cover plate                                              |
| Colour                       | grey                                                          |
| Material                     | Steel                                                         |
| Surface appearance           | glossy                                                        |
| Type of surface treatment    | Ероху                                                         |
| Colour syntax: Colour        | grey                                                          |
| Imprint                      | without imprint                                               |
| Type of connection           | screw                                                         |
| Wiring                       | with earth connection                                         |
| Component                    | with 2 fixing screws<br>M3.5 x 20 mm and<br>M3.5 x 30 mm each |
| Protection index IP          | IP20                                                          |
|                              | Enhanced contact                                              |
| Protection                   | protection                                                    |