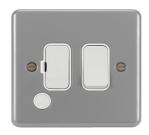

## WPSSU83FOBKO

## 13A FCU Switched with Flex Outlet & Back Box with Knockouts

| Technical Characteristics |                                                               |
|---------------------------|---------------------------------------------------------------|
| Switch mode               | 2pole                                                         |
| Frequency                 | 50/60 Hz                                                      |
| Rated current             | 13 A                                                          |
| Fuse                      | with ceramic fine fuse<br>F 13A                               |
| Depth                     | 53.2 mm                                                       |
| Height                    | 86 mm                                                         |
| Width                     | 86 mm                                                         |
| Colour                    | grey                                                          |
| Material                  | Steel                                                         |
| Imprint                   | with clear terminal<br>markings                               |
| Wiring                    | with double earth<br>connection                               |
| Component                 | with 2 fixing screws<br>M3.5 x 20 mm and<br>M3.5 x 30 mm each |
| Lighting                  | without lighting<br>(cannot be<br>illuminated)                |
| Standard                  | BS 1363-4                                                     |
| Protection                | to protect<br>downstream loads                                |