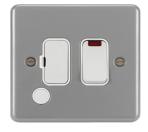

## 13A FCU Switched with LED Indicator and Flex Outlet & Back Box with Knockouts

| 2pole<br>50/60 Hz<br>13 A<br>with ceramic fine fuse<br>F 13A<br>53.2 mm |
|-------------------------------------------------------------------------|
| 13 A<br>with ceramic fine fuse<br>F 13A                                 |
| with ceramic fine fuse<br>F 13A                                         |
| F 13A                                                                   |
| 53.2 mm                                                                 |
|                                                                         |
| 86 mm                                                                   |
| 86 mm                                                                   |
| grey                                                                    |
| Steel                                                                   |
| with clear terminal<br>markings                                         |
| with double earth<br>connection                                         |
| with 2 fixing screws<br>M3.5 x 20 mm and<br>M3.5 x 30 mm each           |
|                                                                         |