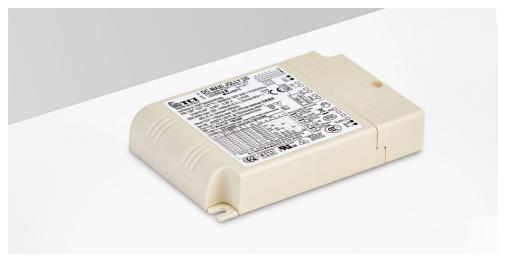

# PSDIM350

350mA Driver

#### **FEATURES & BENEFITS**

1-10V dimmable IP20 rated 350mA

| 123mm |      |
|-------|------|
|       | 22mm |
|       |      |