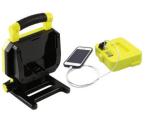

## **SLR-3000** - RECHARGEABLE SITE LIGHT

- 3000 Lumen 30W Samsung<sup>®</sup> SMD LEDs
- Powerful Li-ion battery with battery level indicator
- Battery pack can easily be removed and used as a
- USB power bank50% dimming function to increase battery runtime
- Built in aluminium heat sink
- Anti-slip rubber grip handle
- Adjustable head for light angle
- Tough polycarbonate housing and stand
- Acrylic LED diffuser for even light dispersion
- Anti glare polycarbonate lens
- Super strong magnetic base
- IP54 dust & water resistant
- 4-5 hours charge time

25M

RANGE

 BATTERY
 7.4v 6600 mAh Li-ion Battery Pack

 WEIGHT
 1880g

 DIMENSION
 215 x 192 x 285mm

USB POWER BANK FACILITY