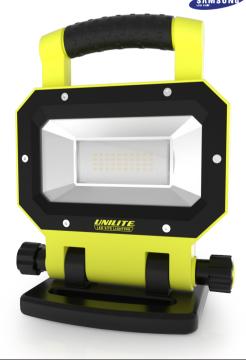

## **SLR-3000** - RECHARGEABLE SITE LIGHT

- 3000 Lumen 30W Samsung<sup>®</sup> SMD LEDs
- Powerful Li-ion battery with battery level indicator
- Battery pack can easily be removed and used as a
- USB power bank50% dimming function to increase battery runtime
- Built in aluminium heat sink
- Anti-slip rubber grip handle
- Adjustable head for light angle
- Tough polycarbonate housing and stand
- Acrylic LED diffuser for even light dispersion
- Anti glare polycarbonate lens
- Super strong magnetic base
- IP54 dust & water resistant
- 4-5 hours charge time

25M

RANGE

 BATTERY
 7.4v 6600 mAh Li-ion Battery Pack

 WEIGHT
 1880g

 DIMENSION
 215 x 192 x 285mm

USB POWER BANK FACILITY