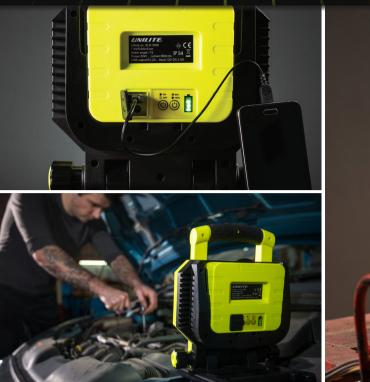

## **SLR-3000** - RECHARGEABLE SITE LIGHT

- 3000 Lumen 30W Samsung<sup>®</sup> SMD LEDs
- Powerful Li-ion battery with battery level indicator
- Battery pack can easily be removed and used as a
- USB power bank50% dimming function to increase battery runtime
- Built in aluminium heat sink
- Anti-slip rubber grip handle
- Adjustable head for light angle
- Tough polycarbonate housing and stand
- Acrylic LED diffuser for even light dispersion
- Anti glare polycarbonate lens
- Super strong magnetic base
- IP54 dust & water resistant
- 4-5 hours charge time

25M

RANGE

 BATTERY
 7.4v 6600 mAh Li-ion Battery Pack

 WEIGHT
 1880g

 DIMENSION
 215 x 192 x 285mm

USB POWER BANK FACILITY