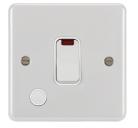

## **Product data sheet** WPDP84FONW

## 20A Double Pole Switch with LED Indicator and Flex Outlet White

| Technical Characteristics                     |                                                                       |
|-----------------------------------------------|-----------------------------------------------------------------------|
| Switch mode                                   | 3pole                                                                 |
| Frequency                                     | 45/65 Hz                                                              |
| Depth                                         | 32.8 mm                                                               |
| Height                                        | 86 mm                                                                 |
| Width                                         | 86 mm                                                                 |
| Colour                                        | Zinc                                                                  |
| Material                                      | Tear plate                                                            |
| Imprint                                       | ekey card design imprint                                              |
| Component                                     | with 2 fixing screws M3.5 x 20 mm and<br>M3.5 x 30 mm each            |
| Lighting                                      | with movement and actuation-dependent<br>labelling field illumination |
| Designation syntax: Core designation/function | Aerial socket                                                         |