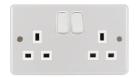

## **Product data sheet**

WPSS82W

## **IP20**

## 2 Gang Double Pole Switched Socket White

| Technical Characteristics                     |                                                         |
|-----------------------------------------------|---------------------------------------------------------|
| Fixing mode                                   | Radiator valve                                          |
| Nominal voltage                               | 250 V                                                   |
| Rated voltage                                 | 220230 V AC                                             |
| Rated current                                 | 13 A                                                    |
| Rated current                                 | 13 A                                                    |
| Depth                                         | 53.2 mm                                                 |
| Height                                        | 86 mm                                                   |
| Width                                         | 146 mm                                                  |
| Number of modules                             | 0                                                       |
| Cover                                         | Full cover plate                                        |
| Colour                                        | Zinc                                                    |
| Material                                      | Tear plate                                              |
| Surface appearance                            | matt/velvety                                            |
| Type of surface treatment                     | Ероху                                                   |
| Colour syntax: Colour                         | white/polar white                                       |
| Imprint                                       | with black imprint                                      |
| Type of connection                            | insulation displacement                                 |
| Wiring                                        |                                                         |
| Component                                     | with 2 fixing screws M3.5 x 20 mm and M3.5 x 30 mm each |
| Protection index IP                           | IP23                                                    |
| Protection                                    |                                                         |
| Designation syntax: Core designation/function | Socket outlet without earthing contact                  |