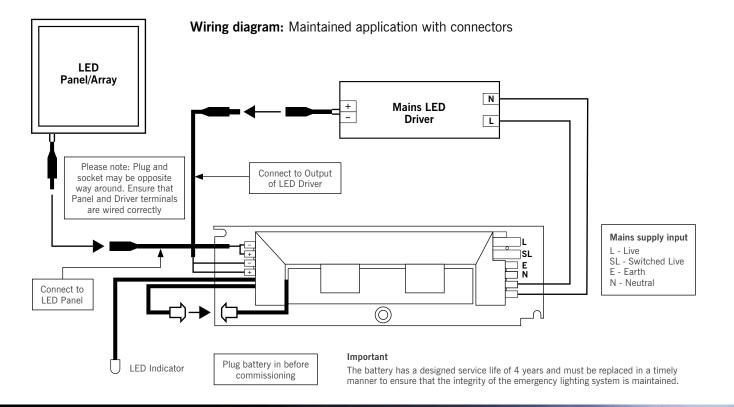

## **Emergency Remote Pack**

LED Panel 3 Hour Emergency Pack

• Emergency output power: 3W (3-cell) 9-55V

Standard 3 hour discharge duration

Maintained or non maintained

Complies with BS EN61347-2-7/2-13

 Suitable for installation to EN50172 and BS7671

Polycarbonate housing

 Green charge indicator LED with bezel

 Compatible with Luxna LED Panel dimmable drivers

Manufactured in UK

| Part No.      | Measurement<br>L x W x H                 | Compatible Products       |                   |
|---------------|------------------------------------------|---------------------------|-------------------|
| LXLPF2-60-EM3 | 320 x 88 x 42mm                          | LXPAN: 28W, 30W, 33W, 60W | LXPLR/S: 18W, 24W |
| Accessories   |                                          |                           |                   |
| LXLPF2-ELC-W  | Spare charge indicator LED bezel - White |                           |                   |