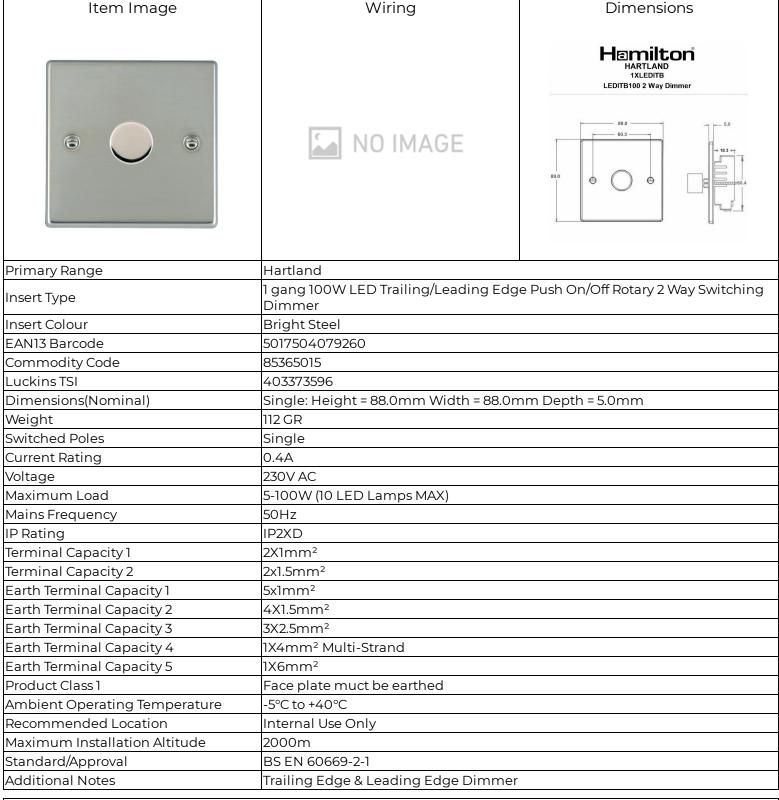

## **731XLEDITB100**

Hartland | HARTLAND RANGE | LED Trailing/Leading Edge Push On/Off Rotary 2 Way Switching
Dimmers

Wiring Accessories • Circuit Protection • Smart Lighting Control & Multi-room Audio

## **731XLEDITB100**

## Hartland | HARTLAND RANGE | LED Trailing/Leading Edge Push On/Off Rotary 2 Way Switching

Dimmers It is the policy of the company to All products listed conform to current All accessories are manufactured improve products as part of our British or European standard and the under an accredited BS EN ISO 9001: development programme. Therefore, product information is correct at the 2015 Quality Management System. we reserve the right to alter designs time of going to press. and dimensions without prior notice. Illustrations and diagrams are Due to manufacturing processes we reproduced within the limitations of Correct as at 18 August 2021 06:59 AM cannot guarantee an exact colour reproduction and printing process and match and shadings of of certain E&OE are not binding. finishes. R Hamilton & Co Ltd, Unit 10 Carrick Business Centre, 4-5 Bonville Road, Brislington, Bristol, BS4 5NZ T: +44 (0)1747 860088 F: +44 (0)1179 710414 E: info@hamilton-litestat.com www.hamilton-litestat.com Registered Office 1 Rushmills, Bedford Road, Northampton NN4 7YB Registered in London No. 941624 VAT Registration No. 222 6607 84

731XLEDITB100 - Hartland Bright Steel 1g 100W LED 2 Way Push On/Off Rotary Dimmer Bright Steel