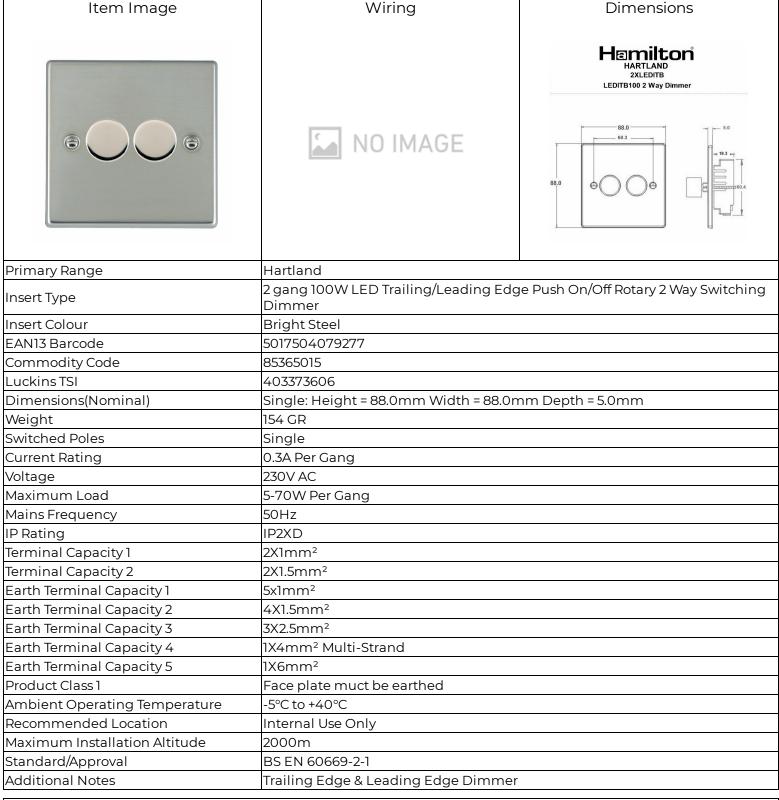

## 732XLEDITB100

Hartland | HARTLAND RANGE | LED Trailing/Leading Edge Push On/Off Rotary 2 Way Switching Dimmers

making connections beautifully

Wiring Accessories • Circuit Protection • Smart Lighting Control & Multi-room Audio

## 732XLEDITB100

## Hartland | HARTLAND RANGE | LED Trailing/Leading Edge Push On/Off Rotary 2 Way Switching Dimmers

It is the policy of the company to All products listed conform to current All accessories are manufactured improve products as part of our British or European standard and the under an accredited BS EN ISO 9001: development programme. Therefore, product information is correct at the 2015 Quality Management System. we reserve the right to alter designs time of going to press. and dimensions without prior notice. Illustrations and diagrams are Due to manufacturing processes we reproduced within the limitations of Correct as at 18 August 2021 07:01 AM cannot guarantee an exact colour reproduction and printing process and match and shadings of of certain E&OE are not binding. finishes. R Hamilton & Co Ltd, Unit 10 Carrick Business Centre, 4-5 Bonville Road, Brislington, Bristol, BS4 5NZ T: +44 (0)1747 860088 F: +44 (0)1179 710414 E: info@hamilton-litestat.com www.hamilton-litestat.com Registered Office 1 Rushmills, Bedford Road, Northampton NN4 7YB Registered in London No. 941624 VAT Registration No. 222 6607 84

732XLEDITB100 - Hartland Bright Steel 2g 100W LED 2 Way Push On/Off Rotary Dimmer Bright Steel