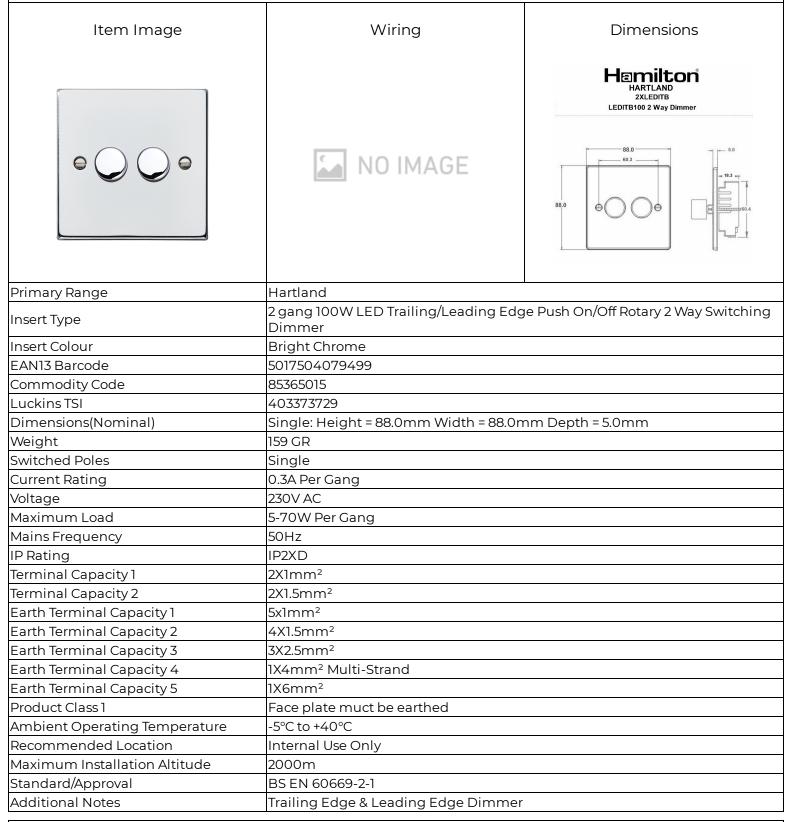

## **772XLEDITB100**

Hartland | HARTLAND RANGE | LED Trailing/Leading Edge Push On/Off Rotary 2 Way Switching
Dimmers

making connections beautifully

Wiring Accessories • Circuit Protection • Smart Lighting Control & Multi-room Audio

## 772XLEDITB100

Hartland | HARTLAND RANGE | LED Trailing/Leading Edge Push On/Off Rotary 2 Way Switching Dimmers It is the policy of the company to All products listed conform to current All accessories are manufactured improve products as part of our British or European standard and the under an accredited BS EN ISO 9001: development programme. Therefore, product information is correct at the 2015 Quality Management System. we reserve the right to alter designs time of going to press. and dimensions without prior notice. Illustrations and diagrams are Due to manufacturing processes we reproduced within the limitations of Correct as at 18 August 2021 10:07 AM cannot guarantee an exact colour reproduction and printing process and match and shadings of of certain E&OE are not binding. finishes. R Hamilton & Co Ltd, Unit 10 Carrick Business Centre, 4-5 Bonville Road, Brislington, Bristol, BS4 5NZ T: +44 (0)1747 860088 F: +44 (0)1179 710414 E: info@hamilton-litestat.com www.hamilton-litestat.com Registered Office 1 Rushmills, Bedford Road, Northampton NN4 7YB Registered in London No. 941624 VAT Registration No. 222 6607 84

772XLEDITB100 - Hartland Bright Chrome 2g 100W LED 2 Way Push On/Off Rotary Dimmer Bright Chrome