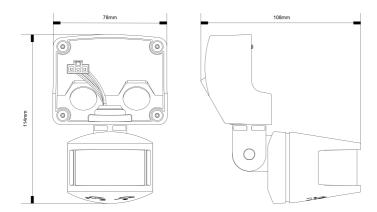

### **General**

| Weight (g)        | 124           |
|-------------------|---------------|
| Height (mm)       | 114           |
| Width (mm)        | 78            |
| Depth (mm)        | 108           |
| Body Construction | Polycarbonate |
| Product Colour    | Black         |
| EAN Number        | 5012483013779 |
| Guarantee Period  | 3 Years       |

### **Line Diagrams**