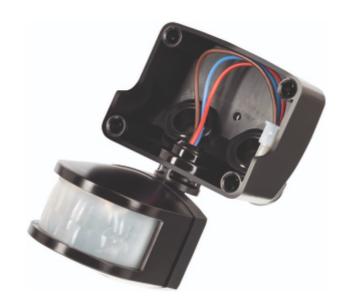

# Dedicated PIR Detector for LEDPRO Floodlights - Black

#### **Features & Benefits**

- Dedicated PIR for use with Timeguard LEDPRO floodlights
- 2x cable entries suitable for PG11 gland (glands not supplied)
- Fits ALL Timeguard LEDPRO floodlights
- Simply replaces the terminal cover and plugs in to the LEDPRO floodlight – no extra cabling necessary
- · Installer friendly captive terminal cover screws
- Tilt and rotate adjustable head for accurate reliable detection
- Photocell sensor (Adjustable) and manual override function complete with masking kit