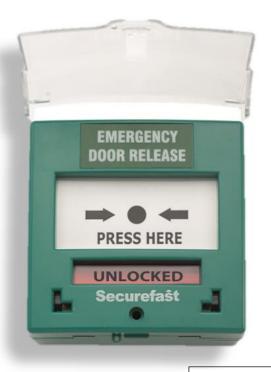

# ACP320/G Securefast Resettable Call Point with Status Display

The Securefast ACP320/G is a resettable call point, with double pole change over contacts. The call point also comes with a hinged front cover to prevent the unit from be activated by accident.

The unit includes a status display showing if it's locked or unlocked and can be easily reset via key on the front of the unit.

### Features & Benefits

- Dimensions H87 x W91 x D53 mm
- Resettable by key ACP320/G-KEY
- Status display
- Plastic cover to prevent false activation
- Double pole
- Easy reset via key to front of call point
- Surface mount only
- Low voltage