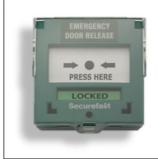

The unit includes a status display showing if it's locked or unlocked and can be easily reset via key on the front of the unit.

### Reset Key ACP320/G-KEY