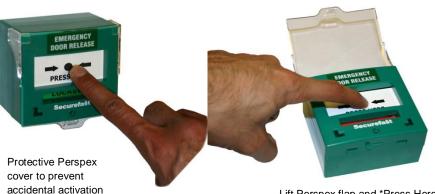

## Operation of call point

### Operation of call point

Lift Perspex flap and \*Press Here\*