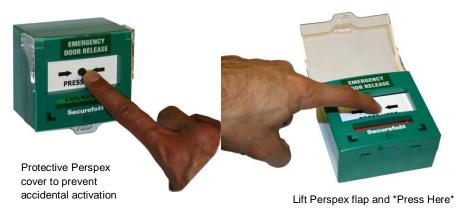

## Operation of call point

### Operation of call point

Lift Perspex flap and \*Press Here\*