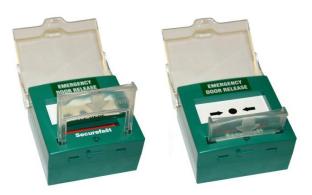

### Fitting call point

Lift front of unit up from bottom and slide to one side to open the unit

For semi-flush fitting insert key as shown and twist clockwise in slot to remove call point from back plate.

# Fitting call point

Lift front of unit up from bottom and slide to one side to open the unit

For semi-flush fitting insert key as shown and twist clockwise in slot to remove call point from back plate.