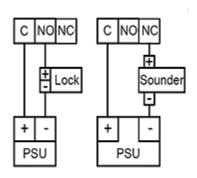

# Securefast

### Fitting call point



Lift front of unit up from bottom and slide to one side to open the unit

For semi-flush fitting insert key as shown and twist clockwise in slot to remove call point from back plate.

### **Wiring Diagram**



### Reset call point



Insert Key as shown and push down to reset.

## Operation of call point



# Securefast

### ACP320/G Call Point

# Fitting call point



Lift front of unit up from bottom and slide to one side to open the unit



For semi-flush fitting insert key as shown and twist clockwise in slot to remove call point from back plate.

### Wiring Diagram



### Operation of call point



Lift Perspex flap and \*Press Here\*

### Reset call point



Insert Key as shown and push down to reset.