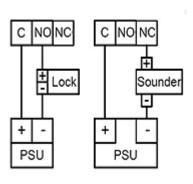

# Securefast

### Fitting call point



Lift front of unit up from bottom and slide to one side to open the unit

For semi-flush fitting insert key as shown and twist clockwise in slot to remove call point from back plate.

### **Wiring Diagram**



### Reset call point



Insert Key as shown and push down to reset.

## Operation of call point



# Securefast

### ACP320/G Call Point

# Fitting call point



Lift front of unit up from bottom and slide to one side to open the unit



For semi-flush fitting insert key as shown and twist clockwise in slot to remove call point from back plate.

### Wiring Diagram



### Operation of call point



Lift Perspex flap and \*Press Here\*

### Reset call point



Insert Key as shown and push down to reset.