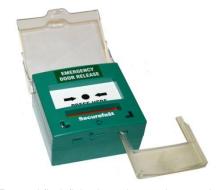

### Fitting call point

Lift front of unit up from bottom and slide to one side to open the unit

For semi-flush fitting insert key as shown and twist clockwise in slot to remove call point from back plate.

# Fitting call point

Lift front of unit up from bottom and slide to one side to open the unit

For semi-flush fitting insert key as shown and twist clockwise in slot to remove call point from back plate.