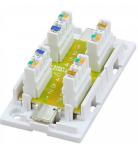

## **Connectix Cabling Systems™** Connectix Couplers/Junction Box

The Connectix Cat6/Cat6a Junction Box is perfect for joining two Cat6/Cat6a UTP/FTP cables to each other without the use of couplers and connectors.

It is a cost-effective and simple option if you need to extend a cable that is too short or if you do not wish to run a new cable altogether.

Can be secured to a wall or similar flat surface with screws and is compatible with both 110 and the Krone Style punch down tools.