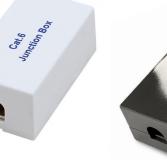

## **Connectix Cabling Systems™** Connectix Couplers/Junction Box

The Connectix Cat6/Cat6a Junction Box is perfect for joining two Cat6/Cat6a UTP/FTP cables to each other without the use of couplers and connectors.