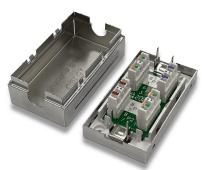

## **Connectix Cabling Systems™** Connectix Couplers/Junction Box

The Connectix Cat6/Cat6a Junction Box is perfect for joining two Cat6/Cat6a UTP/FTP cables to each other without the use of couplers and connectors.

It is a cost-effective and simple option if you need to extend a cable that is too short or if you do not wish to run a new cable altogether.

Can be secured to a wall or similar flat surface with screws and is compatible with both 110 and the Krone Style punch down tools.