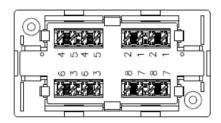

## **Connectix Cabling Systems™** Connectix Couplers/Junction Box

The Connectix Cat6/Cat6a Junction Box is perfect for joining two Cat6/Cat6a UTP/FTP cables to each other without the use of couplers and connectors.

It is a cost-effective and simple option if you need to extend a cable that is too short or if you do not wish to run a new cable altogether.

Can be secured to a wall or similar flat surface with screws and is compatible with both 110 and the Krone Style punch down tools.

## **Features and Benefits**

- Junction Box
- UTP / FTP / IDC
- Punch Down / Coupler
- Cat Cat6a / Cat6

| Ordering Information                      |                |
|-------------------------------------------|----------------|
| Description                               | Part Number    |
| Cat6 UTP Inline IDC Coupler/Junction Box  | 006-003-010-20 |
| Cat6a FTP Inline IDC Coupler/Junction Box | 006-003-010-60 |