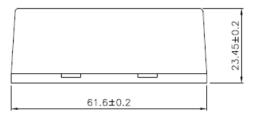

## **Connectix Cabling Systems™** Connectix Couplers/Junction Box

The Connectix Cat6/Cat6a Junction Box is perfect for joining two Cat6/Cat6a UTP/FTP cables to each other without the use of couplers and connectors.

It is a cost-effective and simple option if you need to extend a cable that is too short or if you do not wish to run a new cable altogether.

Can be secured to a wall or similar flat surface with screws and is compatible with both 110 and the Krone Style punch down tools.